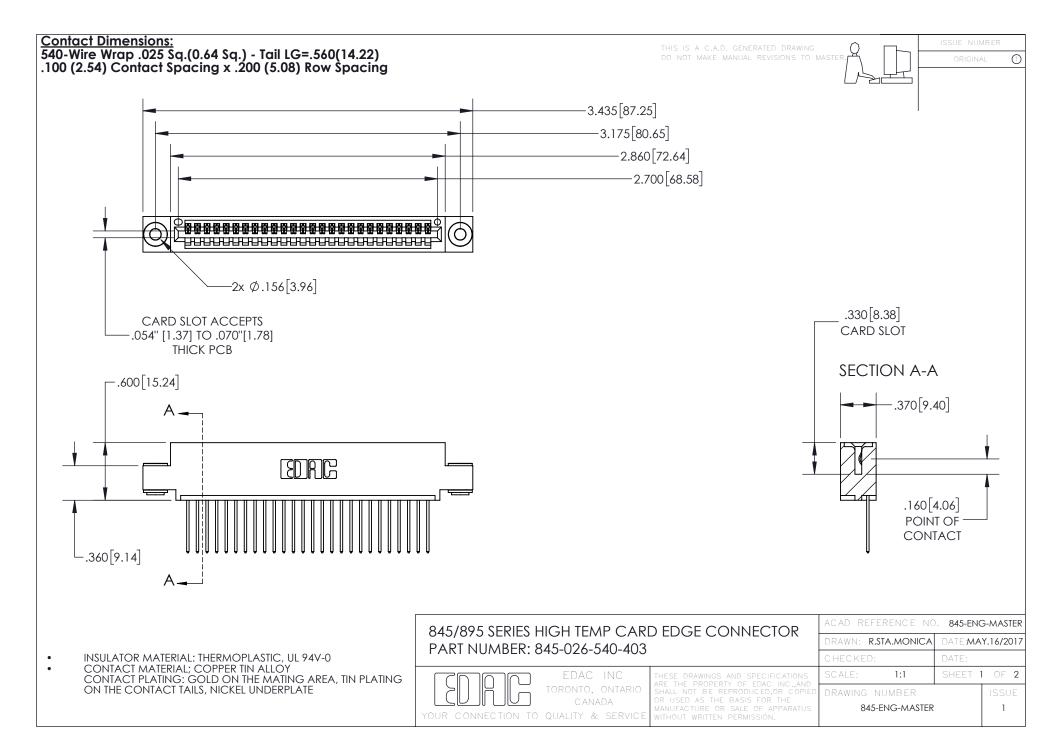

- INSULATOR MATERIAL: THERMOPLASTIC POLYESTER, UL 94V-0 DAP MATERIAL AVAILABLE UPON REQUEST
- CONTACT MATERIAL; COPPER ALLOY

CONTACT PLATING: GOLD ON THE MATING AREA, TIN PLATING ON THE CONTACT TAILS, NICKEL UNDERPLATE