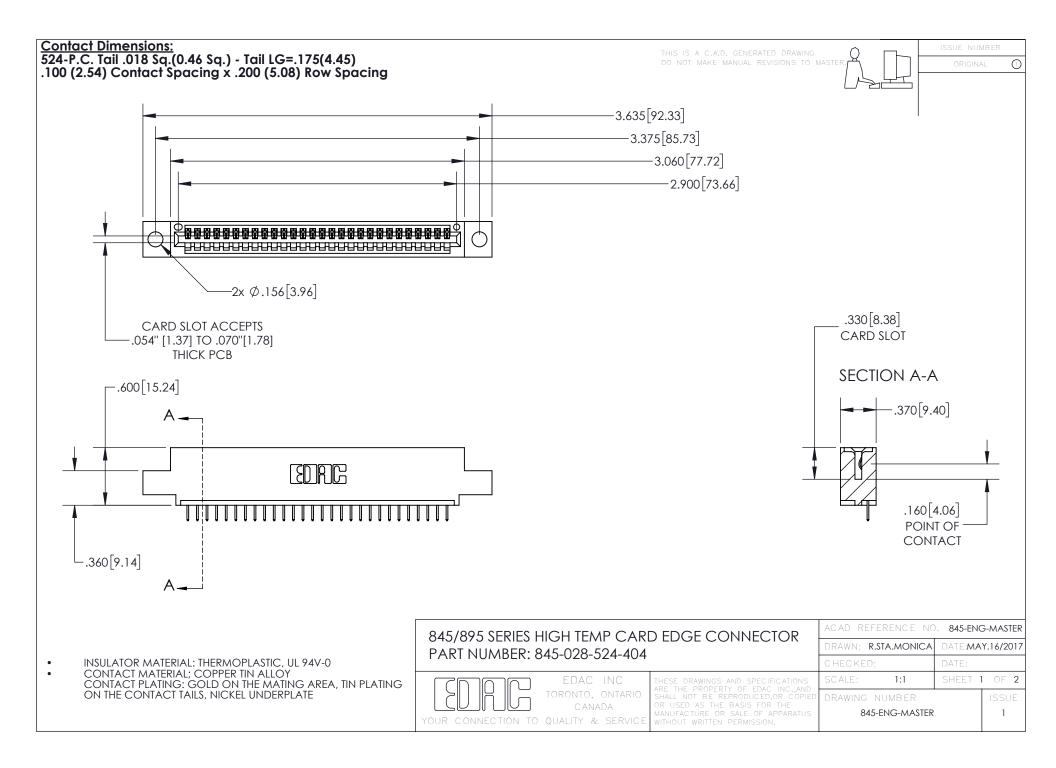

- INSULATOR MATERIAL: THERMOPLASTIC POLYESTER, UL 94V-0 DAP MATERIAL AVAILABLE UPON REQUEST
- CONTACT MATERIAL; COPPER ALLOY

CONTACT PLATING: GOLD ON THE MATING AREA, TIN PLATING ON THE CONTACT TAILS, NICKEL UNDERPLATE

## 845/895 SERIES HIGH TEMP CARD EDGE CONNECTOR CONTACT CODE 555,556,558,559,560 DIMENSIONS

YOUR CONNECTION TO QUALITY & SERVICE

|   | ACAD REFERENCE NO. 845-ENG-MASTER |                  |
|---|-----------------------------------|------------------|
|   | DRAWN: R.STA.MONICA               | DATE:MAY.16/2017 |
|   | CHECKED:                          | DATE:            |
| D | SCALE: 1:1                        | SHEET 2 OF 2     |
|   | DRAWING NUMBER                    | ISSUE            |

845-ENG-MASTER