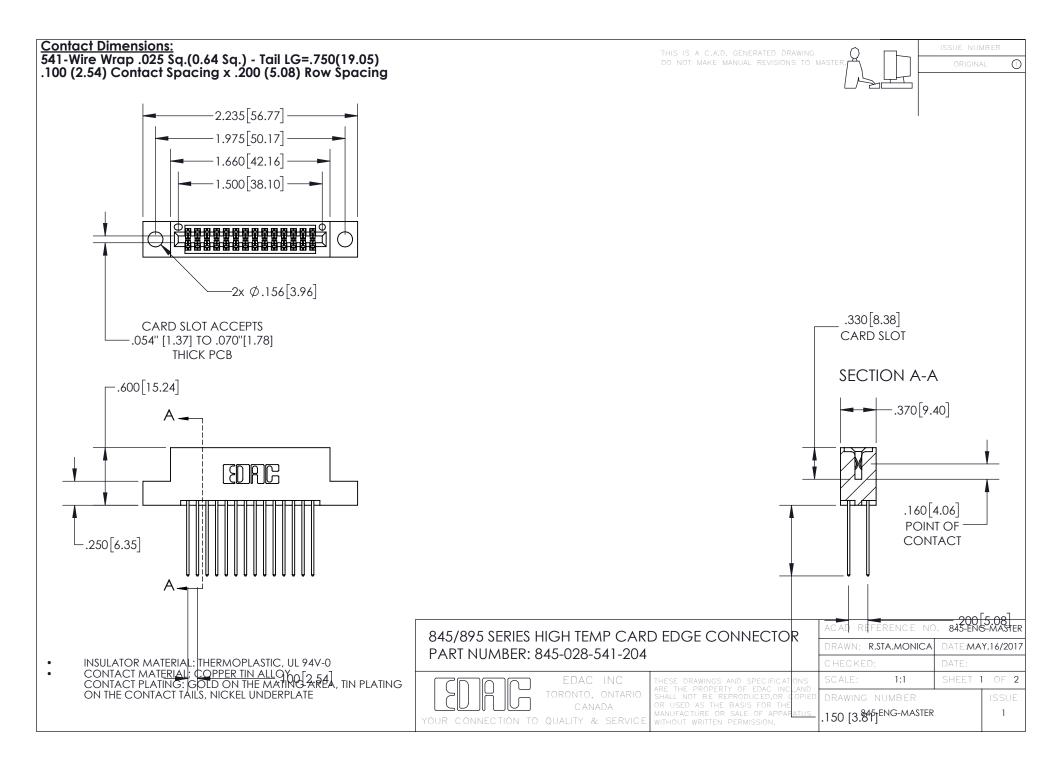

## 845/895 SERIES HIGH TEMP CARD EDGE CONNECTOR CONTACT CODE 555,556,558,559,560 DIMENSIONS

YOUR CONNECTION TO QUALITY & SERVICE

Contact Code 559

|   | ACAD REFERENCE NO. 845-ENG-MASTER |                  |
|---|-----------------------------------|------------------|
|   | DRAWN: R.STA.MONICA               | DATE:MAY.16/2017 |
|   | CHECKED:                          | DATE:            |
|   | SCALE: 1:1                        | SHEET 2 OF 2     |
| D | DRAWING NUMBER                    | ISSUE            |