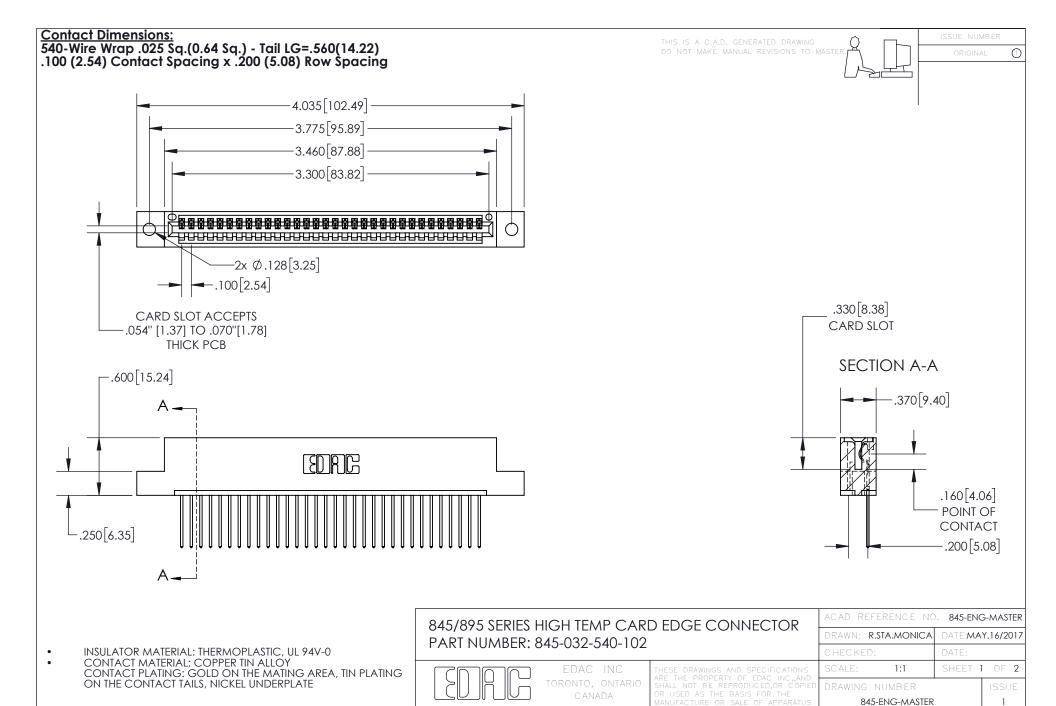

YOUR CONNECTION TO QUALITY & SERVICE

INSULATOR MATERIAL: THERMOPLASTIC POLYESTER, UL 94V-0 DAP MATERIAL AVAILABLE UPON REQUEST

**Contact Code 558** 

CONTACT MATERIAL; COPPER ALLOY CONTACT PLATING: GOLD ON THE MATING AREA, TIN PLATING ON THE CONTACT TAILS, NICKEL UNDERPLATE

## 845/895 SERIES HIGH TEMP CARD EDGE CONNECTOR CONTACT CODE 555,556,558,559,560 DIMENSIONS

YOUR CONNECTION TO QUALITY & SERVICE

Contact Code 559

|   | ACAD REFERENCE NO. 845-ENG-MASTER |                  |  |
|---|-----------------------------------|------------------|--|
|   | DRAWN: R.STA.MONICA               | DATE:MAY.16/2017 |  |
|   | CHECKED:                          | DATE:            |  |
|   | SCALE: 1:1                        | SHEET 2 OF 2     |  |
| D | DRAWING NUMBER                    | ISSUE            |  |

Contact Code 560

845-ENG-MASTER