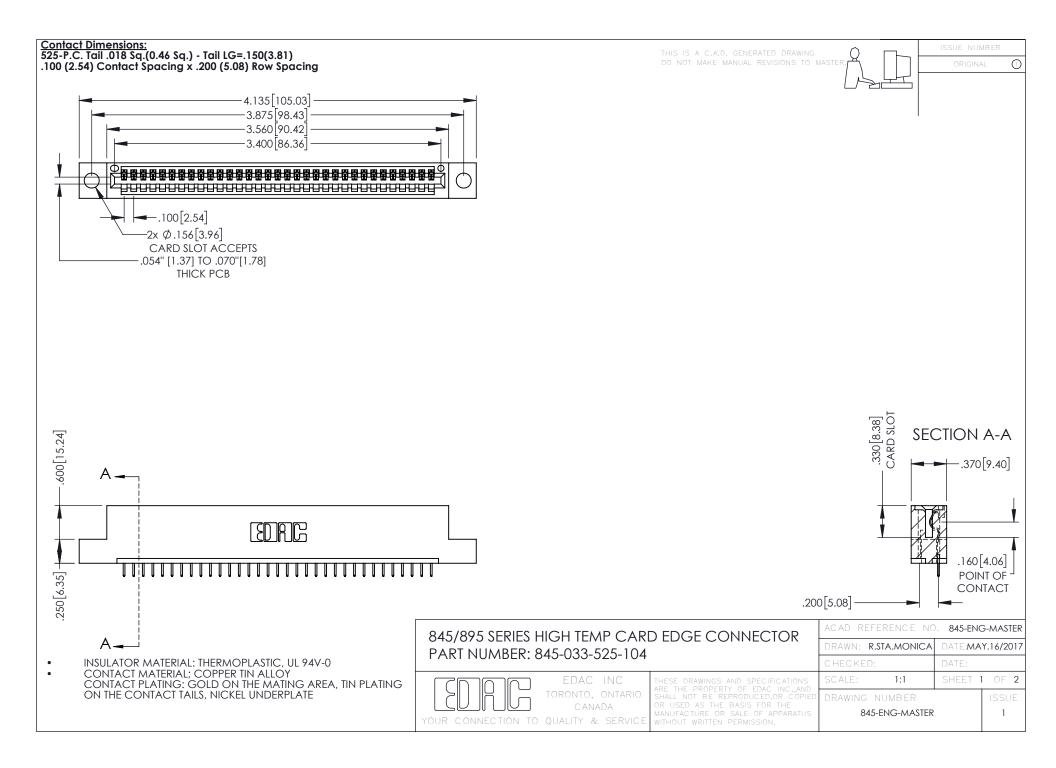

- INSULATOR MATERIAL: THERMOPLASTIC POLYESTER, UL 94V-0 DAP MATERIAL AVAILABLE UPON REQUEST
- CONTACT MATERIAL; COPPER ALLOY

**Contact Code 558** 

CONTACT PLATING: GOLD ON THE MATING AREA, TIN PLATING ON THE CONTACT TAILS, NICKEL UNDERPLATE

## 845/895 SERIES HIGH TEMP CARD EDGE CONNECTOR CONTACT CODE 555,556,558,559,560 DIMENSIONS

YOUR CONNECTION TO QUALITY & SERVICE

Contact Code 559

|   | ACAD REFERENCE NO   | . 845-ENG-MASTER |
|---|---------------------|------------------|
|   | DRAWN: R.STA.MONICA | DATE:MAY.16/2017 |
|   | CHECKED:            | DATE:            |
|   | SCALE: 1:1          | SHEET 2 OF 2     |
| D | DRAWING NUMBER      | ISSUE            |

Contact Code 560

845-ENG-MASTER