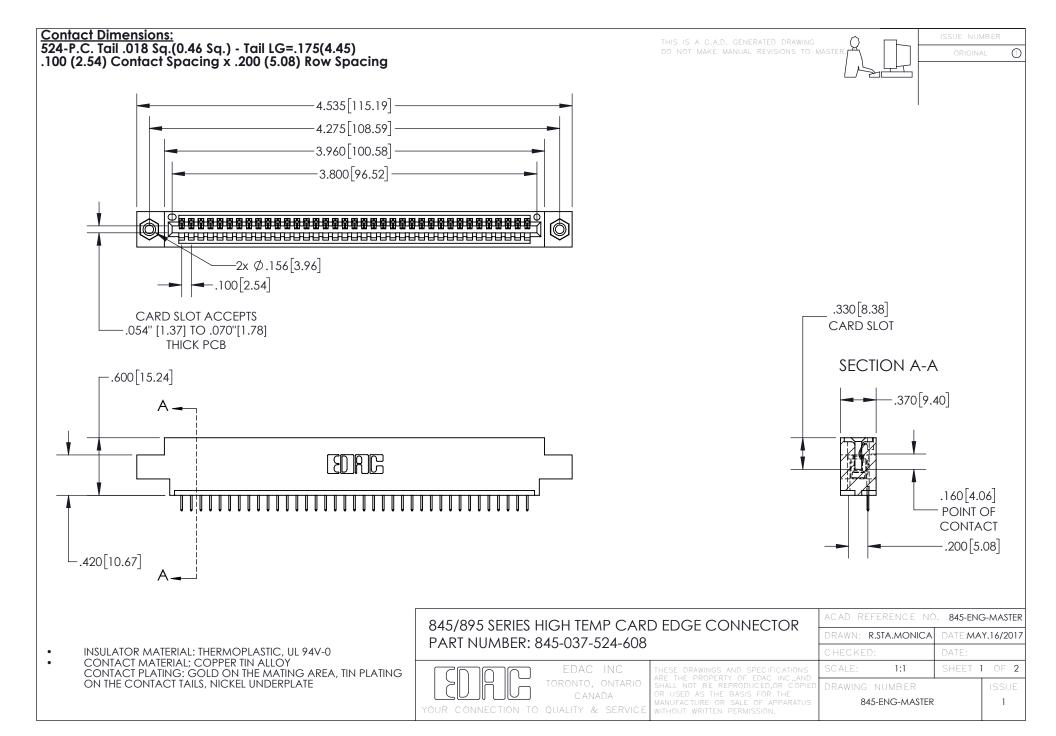

INSULATOR MATERIAL: THERMOPLASTIC POLYESTER, UL 94V-0 DAP MATERIAL AVAILABLE UPON REQUEST

**Contact Code 558** 

CONTACT MATERIAL; COPPER ALLOY CONTACT PLATING: GOLD ON THE MATING AREA, TIN PLATING ON THE CONTACT TAILS, NICKEL UNDERPLATE

## 845/895 SERIES HIGH TEMP CARD EDGE CONNECTOR CONTACT CODE 555,556,558,559,560 DIMENSIONS

YOUR CONNECTION TO QUALITY & SERVICE

Contact Code 559

|   | ACAD REFERENCE NO. 845-ENG-MASTER |                  |  |
|---|-----------------------------------|------------------|--|
|   | DRAWN: R.STA.MONICA               | DATE:MAY.16/2017 |  |
|   | CHECKED:                          | DATE:            |  |
|   | SCALE: 1:1                        | SHEET 2 OF 2     |  |
| D | DRAWING NUMBER                    | ISSUE            |  |

Contact Code 560