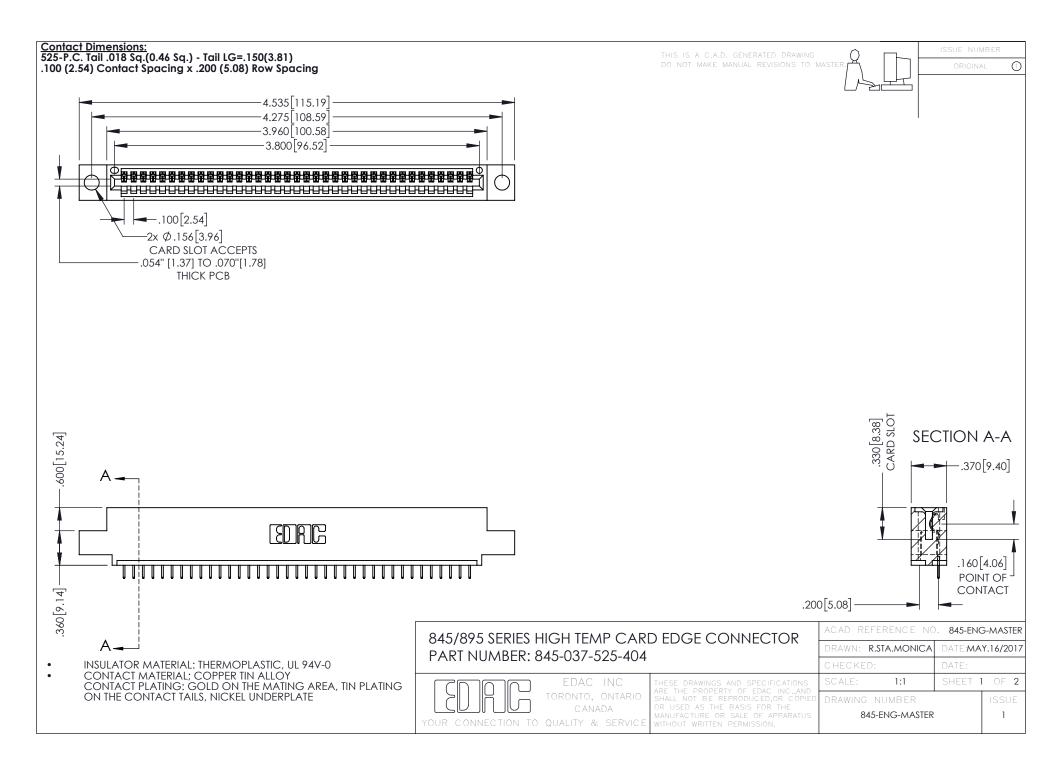

**Contact Code 558** Contact Code 559 Contact Code 560

- INSULATOR MATERIAL: THERMOPLASTIC POLYESTER, UL 94V-0 DAP MATERIAL AVAILABLE UPON REQUEST
- CONTACT MATERIAL; COPPER ALLOY

CONTACT PLATING: GOLD ON THE MATING AREA, TIN PLATING ON THE CONTACT TAILS, NICKEL UNDERPLATE

## 845/895 SERIES HIGH TEMP CARD EDGE CONNECTOR CONTACT CODE 555,556,558,559,560 DIMENSIONS

YOUR CONNECTION TO QUALITY & SERVICE

|   | ACAD REFERENCE NO. 845-ENG-MASTER |                  |
|---|-----------------------------------|------------------|
|   | DRAWN: R.STA.MONICA               | DATE:MAY.16/2017 |
|   | CHECKED:                          | DATE:            |
|   | SCALE: 1:1                        | SHEET 2 OF 2     |
| D | DRAWING NUMBER                    | ISSUE            |

845-ENG-MASTER