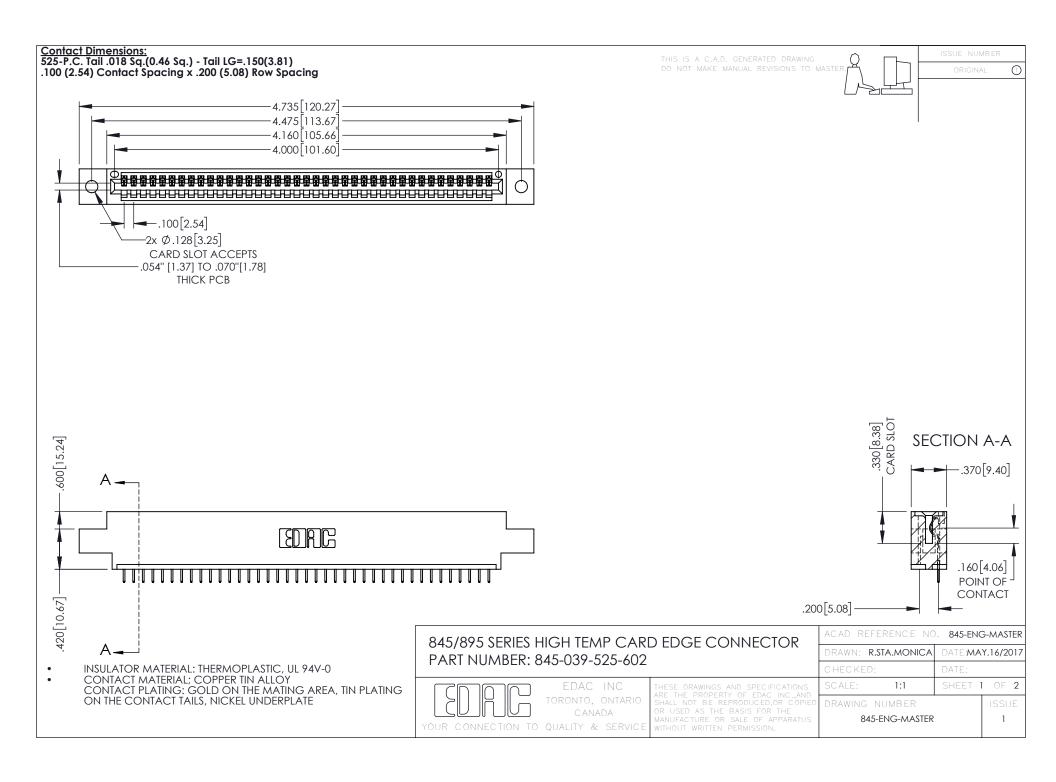

- INSULATOR MATERIAL: THERMOPLASTIC POLYESTER, UL 94V-0 DAP MATERIAL AVAILABLE UPON REQUEST
- CONTACT MATERIAL; COPPER ALLOY

**Contact Code 558** 

CONTACT PLATING: GOLD ON THE MATING AREA, TIN PLATING ON THE CONTACT TAILS, NICKEL UNDERPLATE

## 845/895 SERIES HIGH TEMP CARD EDGE CONNECTOR CONTACT CODE 555,556,558,559,560 DIMENSIONS

YOUR CONNECTION TO QUALITY & SERVICE

Contact Code 559

|   | ACAD REFERENCE NO   | . 845-ENG-MASTER |
|---|---------------------|------------------|
|   | DRAWN: R.STA.MONICA | DATE:MAY.16/2017 |
|   | CHECKED:            | DATE:            |
|   | SCALE: 1:1          | SHEET 2 OF 2     |
| D | DRAWING NUMBER      | ISSUE            |

Contact Code 560

845-ENG-MASTER