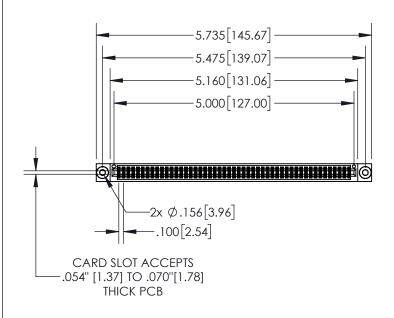

| 845/895 SERIES | HIGH TEMP   | CARD  | EDGE | CONNEC | CTOR |
|----------------|-------------|-------|------|--------|------|
| PART NUMBER:   | 845-098-500 | 0-803 |      |        |      |

| ACAD REFERENCE NO   | . 845-ENG-MASTER |
|---------------------|------------------|
| DRAWN: R.STA.MONICA | DATE:MAY.16/2017 |
| CHECKED:            | DATE:            |
| SCALE: 1:2          | SHEET 1 OF 2     |
| DRAWING NUMBER      | ISSUE            |

845-ENG-MASTER

- INSULATOR MATERIAL: THERMOPLASTIC POLYESTER, UL 94V-0 DAP MATERIAL AVAILABLE UPON REQUEST
- CONTACT MATERIAL; COPPER ALLOY

CONTACT PLATING: GOLD ON THE MATING AREA, TIN PLATING ON THE CONTACT TAILS, NICKEL UNDERPLATE