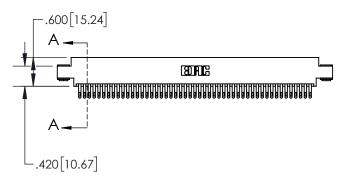

1

| .330[8.38]<br>CARD SLOT           |  |  |  |  |  |  |
|-----------------------------------|--|--|--|--|--|--|
| .370[9.40]                        |  |  |  |  |  |  |
| SECTION A-A                       |  |  |  |  |  |  |
| .160[4.06]<br>POINT OF<br>CONTACT |  |  |  |  |  |  |
| .200[5.08]                        |  |  |  |  |  |  |

## 845/895 SERIES HIGH TEMP CARD EDGE CONNECTOR CONTACT CODE 555,556,558,559,560 DIMENSIONS

YOUR CONNECTION TO QUALITY & SERVICE

|   | ACAD REFERENCE NO. 845-ENG-MASTER |                  |  |  |  |  |
|---|-----------------------------------|------------------|--|--|--|--|
|   | DRAWN: R.STA.MONICA               | DATE:MAY.16/2017 |  |  |  |  |
|   | CHECKED:                          | DATE:            |  |  |  |  |
|   | SCALE: 1:1                        | SHEET 2 OF 2     |  |  |  |  |
| D | DRAWING NUMBER                    | ISSUE            |  |  |  |  |

845-ENG-MASTER