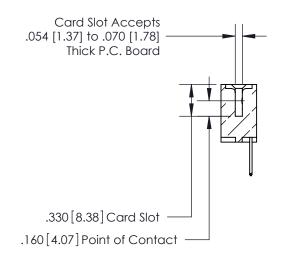

## 846/896 SERIES HIGH TEMP CARD EDGE CONNECTOR CONTACT CODE 555,556,558,559,560 DIMENSIONS

.150 [3.81]

YOUR CONNECTION TO QUALITY & SERVICE

**Contact Code 559** 

**EDAC INC** TORONTO, ONTARIO CANADA

THESE DRAWINGS AND SPECIFICATIONS ARE THE PROPERTY OF EDAC INC.,AND SHALL NOT BE REPRODUCED, OR COPIED OR USED AS THE BASIS FOR THE MANUFACTURE OR SALE OF APPARATUS WITHOUT WRITTEN PERMISSION.