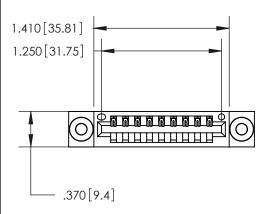

## 846/896 SERIES HIGH TEMP CARD EDGE CONNECTOR PART NUMBER: 846-009-526-603

**EDAC INC** TORONTO, ONTARIO CANADA

THESE DRAWINGS AND SPECIFICATIONS ARE THE PROPERTY OF EDAC INC.,AND SHALL NOT BE REPRODUCED, OR COPIED OR USED AS THE BASIS FOR THE MANUFACTURE OR SALE OF APPARATUS WITHOUT WRITTEN PERMISSION.

Contact Dimensions: 526-P.C. Tail .018 Sq. (0.46 Sq.) - Tail LG. =.350 (8.89) .125 (3.18) Contact Spacing x .250 (6.35) Row Spacing

INSULATOR MATERIAL: THERMOPLASTIC POLYESTER, UL 94V-0 CONTACT MATERIAL; COPPER, NICKEL, TIN ALLOY CA-725 CONTACT PLATING: GOLD ON THE MATING AREA, TIN-LEAD