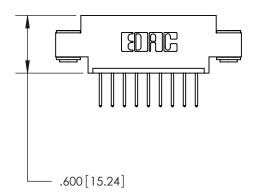

846-FNG-MASTER

THIS IS A C.A.D. GENERATED DRAWING DO NOT MAKE MANUAL REVISIONS TO MASTER.

ISSUE NUMBER

.165[4.19]

.375 [9.54]

ORIGINAL

1

.060 [1.52] .125(3.18) to .210(5.33) **Outside Tails** .125(3.18) to .210(5.33) **Outside Tails** 