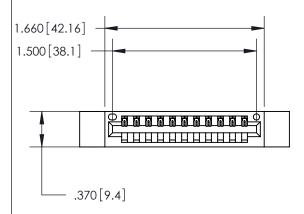

<u>Contact Dimensions:</u> 520-P.C. Tail .030x.018 (0.76x0.46) - Tail LG. = .175 (4.45) .125 (3.18) Contact Spacing x .250 (6.35) Row Spacing

INSULATOR MATERIAL: THERMOPLASTIC POLYESTER, UL 94V-0 CONTACT MATERIAL; COPPER, NICKEL, TIN ALLOY CA-725

CONTACT PLATING: GOLD ON THE MATING AREA, TIN-LEAD ON THE CONTACT TAILS, NICKEL UNDERPLATE

PART NUMBER: 846-011-520-112

**EDAC INC** TORONTO, ONTARIO CANADA YOUR CONNECTION TO QUALITY & SERVICE

846/896 SERIES HIGH TEMP CARD EDGE CONNECTOR