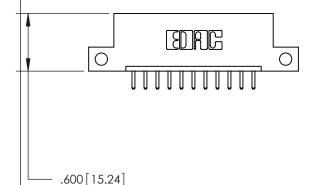

**Contact Code 560** 

INSULATOR MATERIAL: THERMOPLASTIC POLYESTER, UL 94V-0 CONTACT MATERIAL; COPPER, NICKEL, TIN ALLOY CA-725 CONTACT PLATING: GOLD ON THE MATING AREA, TIN-LEAD ON THE CONTACT TAILS, NICKEL UNDERPLATE

**Contact Code 558** 

## 846/896 SERIES HIGH TEMP CARD EDGE CONNECTOR CONTACT CODE 555,556,558,559,560 DIMENSIONS

.150 [3.81]

YOUR CONNECTION TO QUALITY & SERVICE

**Contact Code 559** 

**EDAC INC** TORONTO, ONTARIO CANADA

THESE DRAWINGS AND SPECIFICATIONS ARE THE PROPERTY OF EDAC INC.,AND SHALL NOT BE REPRODUCED, OR COPIED OR USED AS THE BASIS FOR THE MANUFACTURE OR SALE OF APPARATUS WITHOUT WRITTEN PERMISSION.