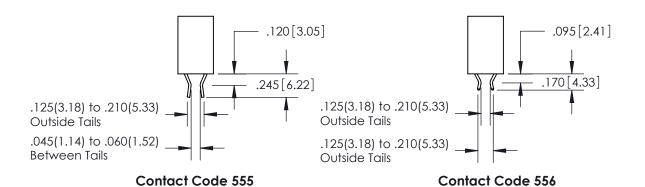

CONTACT PLATING: GOLD ON THE MATING AREA, TIN-LEAD ON THE CONTACT TAILS, NICKEL UNDERPLATE

THIS IS A C.A.D. GENERATED DRAWING DO NOT MAKE MANUAL REVISIONS TO MASTER.

ISSUE NUMBER

.165[4.19]

ORIGINAL

1

.060 [1.52] .150 [3.81] .125(3.18) to .210(5.33)

.375 [9.54] .125(3.18) to .210(5.33)

**Contact Code 558** 

**Contact Code 559** 

**Contact Code 560** 

INSULATOR MATERIAL: THERMOPLASTIC POLYESTER, UL 94V-0 CONTACT MATERIAL; COPPER, NICKEL, TIN ALLOY CA-725 CONTACT PLATING: GOLD ON THE MATING AREA, TIN-LEAD ON THE CONTACT TAILS, NICKEL UNDERPLATE

## 846/896 SERIES HIGH TEMP CARD EDGE CONNECTOR CONTACT CODE 555,556,558,559,560 DIMENSIONS

YOUR CONNECTION TO QUALITY & SERVICE

**EDAC INC** TORONTO, ONTARIO CANADA

THESE DRAWINGS AND SPECIFICATIONS ARE THE PROPERTY OF EDAC INC.,AND SHALL NOT BE REPRODUCED, OR COPIED OR USED AS THE BASIS FOR THE MANUFACTURE OR SALE OF APPARATUS WITHOUT WRITTEN PERMISSION.

**Outside Tails** 

**Outside Tails** 

|  | ACAD REFERENCE NO. |       | 846-ENG-MASTER   |        |
|--|--------------------|-------|------------------|--------|
|  | DRAWN:             | J.LEE | DATE: APR. 22/09 |        |
|  | CHECKED:           |       | DATE:            |        |
|  | SCALE:             | 1:1   | SHEET            | 2 OF 2 |
|  | DRAWING NUMBER     |       | ISSUE            |        |