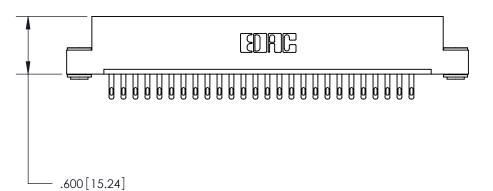

ISSUE NUMBER ORIGINAL

3.660 [92.96] 3.500 [88.9] .370 [9.4]

846/896 SERIES HIGH TEMP CARD EDGE CONNECTOR PART NUMBER: 846-027-500-103

YOUR CONNECTION TO QUALITY & SERVICE

**EDAC INC** TORONTO, ONTARIO CANADA

Card Slot Accepts .054 [1.37] to .070 [1.78] Thick P.C. Board .330 [8.38] Card Slot .160 [4.07] Point of Contact -

INSULATOR MATERIAL: THERMOPLASTIC POLYESTER, UL 94V-0 CONTACT MATERIAL; COPPER, NICKEL, TIN ALLOY CA-725