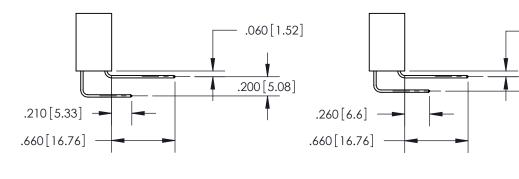

<u>Contact Dimensions:</u>
500-Wire Hole .050x.025 (1.27x0.64) - Tail LG. =.260 (6.60) .125 (3.18) Contact Spacing x .250 (6.35) Row Spacing

THIS IS A C.A.D. GENERATED DRAWING DO NOT MAKE MANUAL REVISIONS TO MASTER.

## 846/896 SERIES HIGH TEMP CARD EDGE CONNECTOR CONTACT CODE 555,556,558,559,560 DIMENSIONS

YOUR CONNECTION TO QUALITY & SERVICE

**EDAC INC** TORONTO, ONTARIO CANADA

THESE DRAWINGS AND SPECIFICATIONS ARE THE PROPERTY OF EDAC INC.,AND SHALL NOT BE REPRODUCED, OR COPIED OR USED AS THE BASIS FOR THE MANUFACTURE OR SALE OF APPARATUS WITHOUT WRITTEN PERMISSION.