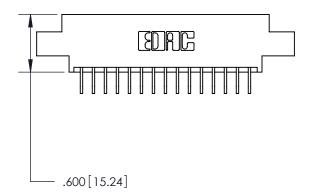

<u>Contact Dimensions:</u>
559-90 Degree Bend (Code 541 Contacts)
See Sheet 2 for Contact Code 555, 556, 558, 559, 560 Dimensions

THIS IS A C.A.D. GENERATED DRAWING DO NOT MAKE MANUAL REVISIONS TO MASTER.

**EDAC INC** TORONTO, ONTARIO CANADA

THESE DRAWINGS AND SPECIFICATIONS ARE THE PROPERTY OF EDAC INC.,AND SHALL NOT BE REPRODUCED, OR COPIED OR USED AS THE BASIS FOR THE MANUFACTURE OR SALE OF APPARATUS WITHOUT WRITTEN PERMISSION.

| ACAD REFERENCE NO. |      | 846-ENG-MASTER |           |
|--------------------|------|----------------|-----------|
| DRAWN: J           | .LEE | DATE: AF       | PR. 22/09 |
| CHECKED:           |      | DATE:          |           |
| SCALE:             | 1:1  | SHEET 1        | OF 2      |
| DRAWING NUMBER     |      |                | ISSUE     |
| 846-ENG-MASTER     |      |                | 1         |