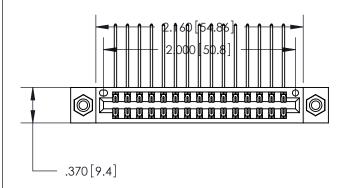

ISSUE NUMBER ORIGINAL

1

- INSULATOR MATERIAL: THERMOPLASTIC POLYESTER, UL 94V-0 CONTACT MATERIAL; COPPER, NICKEL, TIN ALLOY CA-725 CONTACT PLATING: GOLD ON THE MATING AREA, TIN-LEAD
  - ON THE CONTACT TAILS, NICKEL UNDERPLATE

**EDAC INC** TORONTO, ONTARIO CANADA

THESE DRAWINGS AND SPECIFICATIONS ARE THE PROPERTY OF EDAC INC.,AND SHALL NOT BE REPRODUCED, OR COPIED OR USED AS THE BASIS FOR THE MANUFACTURE OR SALE OF APPARATUS WITHOUT WRITTEN PERMISSION.

| ACAD REFERENCE NO. |      | 846-ENG-MASTER |           |
|--------------------|------|----------------|-----------|
| DRAWN: J           | .LEE | DATE: AF       | PR. 22/09 |
| CHECKED:           |      | DATE:          |           |
| SCALE:             | 1:1  | SHEET 1        | OF 2      |
| DRAWING NUMBER     |      |                | ISSUE     |
| 846-ENG-MASTER     |      |                | 1         |