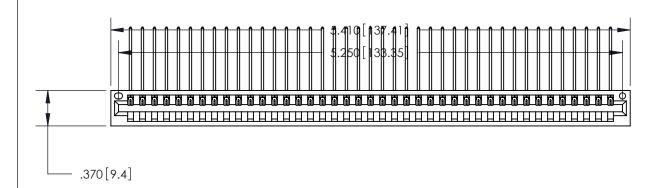

ISSUE NUMBER ORIGINAL

1

Card Slot Accepts .054 [1.37] to .070 [1.78] Thick P.C. Board .330[8.38] Card Slot -.160 [4.07] Point of Contact —

INSULATOR MATERIAL: THERMOPLASTIC POLYESTER, UL 94V-0 CONTACT MATERIAL; COPPER, NICKEL, TIN ALLOY CA-725

.600 [15.24]

CONTACT PLATING: GOLD ON THE MATING AREA, TIN-LEAD ON THE CONTACT TAILS, NICKEL UNDERPLATE

846/896 SERIES HIGH TEMP CARD EDGE CONNECTOR PART NUMBER: 846-041-559-101

YOUR CONNECTION TO QUALITY & SERVICE