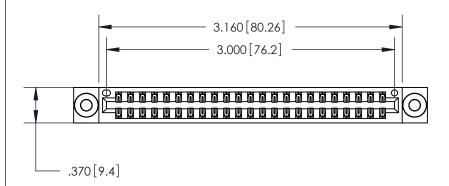

<u>Contact Dimensions:</u>
500-Wire Hole .050x.025 (1.27x0.64) - Tail LG. =.260 (6.60) .125 (3.18) Contact Spacing x .250 (6.35) Row Spacing

THIS IS A C.A.D. GENERATED DRAWING DO NOT MAKE MANUAL REVISIONS TO MASTER.

ISSUE NUMBER

ORIGINAL

Card Slot Accepts .054 [1.37] to .070 [1.78] Thick P.C. Board .330 [8.38] Card Slot .160 [4.07] Point of Contact -

INSULATOR MATERIAL: THERMOPLASTIC POLYESTER, UL 94V-0 CONTACT MATERIAL; COPPER, NICKEL, TIN ALLOY CA-725

CONTACT PLATING: GOLD ON THE MATING AREA, TIN-LEAD ON THE CONTACT TAILS, NICKEL UNDERPLATE

846/896 SERIES HIGH TEMP CARD EDGE CONNECTOR PART NUMBER: 846-046-500-203

YOUR CONNECTION TO QUALITY & SERVICE

**EDAC INC** TORONTO, ONTARIO CANADA