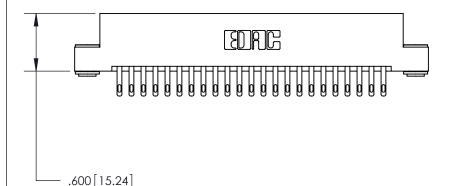

ISSUE NUMBER

ORIGINAL

Card Slot Accepts .054 [1.37] to .070 [1.78] Thick P.C. Board .330 [8.38] Card Slot .160 [4.07] Point of Contact -

INSULATOR MATERIAL: THERMOPLASTIC POLYESTER, UL 94V-0 CONTACT MATERIAL; COPPER, NICKEL, TIN ALLOY CA-725

THIS IS A C.A.D. GENERATED DRAWING DO NOT MAKE MANUAL REVISIONS TO MASTER.

ISSUE NUMBER

.165[4.19]

.375 [9.54]

ORIGINAL

1

.060 [1.52] .125(3.18) to .210(5.33) **Outside Tails** .125(3.18) to .210(5.33) **Outside Tails** 