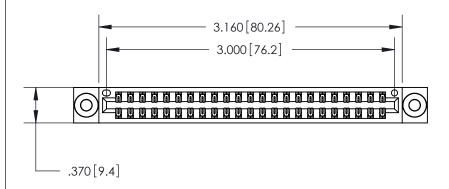

<u>Contact Dimensions:</u> 520-P.C. Tail .030x.018 (0.76x0.46) - Tail LG. = .175 (4.45) .125 (3.18) Contact Spacing x .250 (6.35) Row Spacing

THIS IS A C.A.D. GENERATED DRAWING DO NOT MAKE MANUAL REVISIONS TO MASTER.

ISSUE NUMBER

ORIGINAL

Card Slot Accepts .054 [1.37] to .070 [1.78] Thick P.C. Board .330 [8.38] Card Slot .160 [4.07] Point of Contact

INSULATOR MATERIAL: THERMOPLASTIC POLYESTER, UL 94V-0 CONTACT MATERIAL; COPPER, NICKEL, TIN ALLOY CA-725 CONTACT PLATING: GOLD ON THE MATING AREA, TIN-LEAD

ON THE CONTACT TAILS, NICKEL UNDERPLATE

846/896 SERIES HIGH TEMP CARD EDGE CONNECTOR PART NUMBER: 846-046-520-803

YOUR CONNECTION TO QUALITY & SERVICE

**EDAC INC** TORONTO, ONTARIO CANADA

THESE DRAWINGS AND SPECIFICATIONS ARE THE PROPERTY OF EDAC INC., AND SHALL NOT BE REPRODUCED, OR COPIED OR USED AS THE BASIS FOR THE MANUFACTURE OR SALE OF APPARATUS WITHOUT WRITTEN PERMISSION.