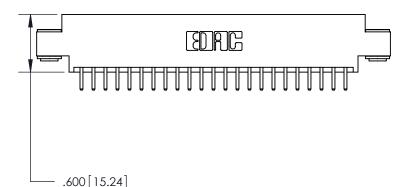

THIS IS A C.A.D. GENERATED DRAWING DO NOT MAKE MANUAL REVISIONS TO MASTER.

ISSUE NUMBER

.165[4.19]

.375 [9.54]

ORIGINAL

1

.060 [1.52] .125(3.18) to .210(5.33) **Outside Tails** .125(3.18) to .210(5.33) **Outside Tails** 

**Contact Code 560** 

INSULATOR MATERIAL: THERMOPLASTIC POLYESTER, UL 94V-0 CONTACT MATERIAL; COPPER, NICKEL, TIN ALLOY CA-725 CONTACT PLATING: GOLD ON THE MATING AREA, TIN-LEAD ON THE CONTACT TAILS, NICKEL UNDERPLATE

**Contact Code 558** 

## 846/896 SERIES HIGH TEMP CARD EDGE CONNECTOR CONTACT CODE 555,556,558,559,560 DIMENSIONS

.150 [3.81]

YOUR CONNECTION TO QUALITY & SERVICE

**Contact Code 559** 

**EDAC INC** TORONTO, ONTARIO CANADA

THESE DRAWINGS AND SPECIFICATIONS ARE THE PROPERTY OF EDAC INC.,AND SHALL NOT BE REPRODUCED, OR COPIED OR USED AS THE BASIS FOR THE MANUFACTURE OR SALE OF APPARATUS WITHOUT WRITTEN PERMISSION.