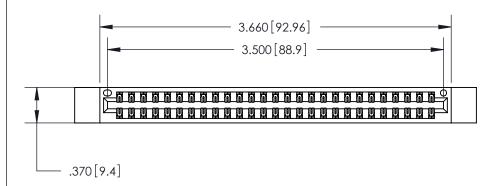

Thick P.C. Board .330 [8.38] Card Slot .160 [4.07] Point of Contact -

Card Slot Accepts .054 [1.37] to .070 [1.78]

846/896 SERIES HIGH TEMP CARD EDGE CONNECTOR PART NUMBER: 846-054-540-212

YOUR CONNECTION TO QUALITY & SERVICE