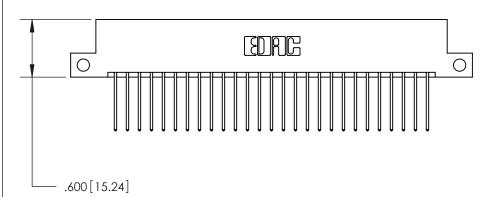

Thick P.C. Board .330 [8.38] Card Slot .160 [4.07] Point of Contact -

Card Slot Accepts .054 [1.37] to .070 [1.78]

846/896 SERIES HIGH TEMP CARD EDGE CONNECTOR PART NUMBER: 846-054-540-212

YOUR CONNECTION TO QUALITY & SERVICE