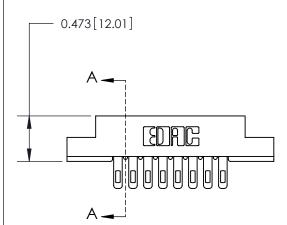

## **Contact Detail**

Wire Hole .087x.013(2.21x0.33) - Tail LG=.282(7.16) .156 [3.96] Contact Spacing x .200 [5.08] Row Spacing

**See Accompanying Page for:** 

**Contact Bend Details** 

**SECTION A-A** 

.095 [2.41] Point of Contact (Measured from bottom of Card Slot) Card Slot Accepts .054 [1.37] to .070 [1.78] Thick P.C. Board