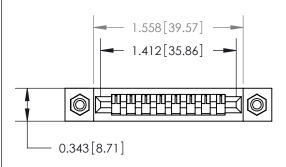

## **Mounting Option**

#4-40 Unified Threaded Inserts

807/857 Series High Temp Card Edge Connector Part Number: 857-008-405-108

YOUR CONNECTION TO QUALITY & SERVICE

| ACAD REFERENCE NO | 807 ENG MASTER   |
|-------------------|------------------|
| DRAWN: J.LEE      | DATE: AUG. 11/09 |
| CHECKED:          | DATE:            |
| SCALE: NTS        | SHEET 1 OF 2     |
| DRAWING NUMBER    | ISSUE            |