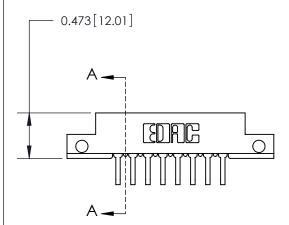

## **Contact Detail**

90 Degree Bend (Code 545 Contacts)

.156 [3.96] Contact Spacing x .200 [5.08] Row Spacing

**See Accompanying Page for:** 

**Contact Bend Details** 

**SECTION A-A** 

.095 [2.41] Point of Contact (Measured from bottom of Card Slot) Card Slot Accepts .054 [1.37] to .070 [1.78] Thick P.C. Board