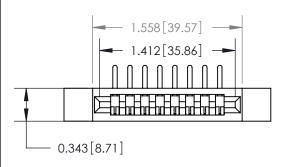

## **Mounting Option**

.128 (3.25) Dia. Side Mounting Holes

## **Contact Detail**

90 Degree Bend (Code 545 Contacts)

.156 [3.96] Contact Spacing x .200 [5.08] Row Spacing

**See Accompanying Page for:** 

**Contact Bend Details** 

**SECTION A-A** 

.095 [2.41] Point of Contact (Measured from bottom of Card Slot) Card Slot Accepts .054 [1.37] to .070 [1.78] Thick P.C. Board