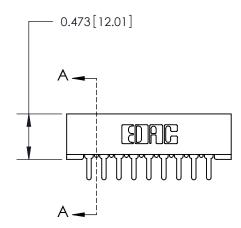

**Mounting Option** 

No Mounting Lugs

## **Contact Detail**

PC Tail .046x.013(1.17x0.33) - Tail LG=.213(5.41) .156 [3.96] Contact Spacing x .200 [5.08] Row Spacing

**See Accompanying Page for:** 

**Contact Bend Details** 

**SECTION A-A** 

| 807/857 Series High Temp Card Edge Connector |
|----------------------------------------------|
| Part Number: 857-009-425-101                 |