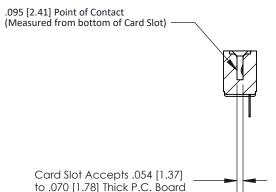

## **Contact Detail**

PC Tail .046x.013(1.17x0.33) - Tail LG=.213(5.41) .156 [3.96] Contact Spacing x .200 [5.08] Row Spacing

**See Accompanying Page for:** 

**Contact Bend Details** 

**SECTION A-A** 

| 807/857 Series High Temp Card Edge Connector |
|----------------------------------------------|
| Part Number: 857-009-425-101                 |