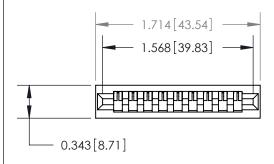

## **Contact Detail**

PC Tail .046x.013(1.17x0.33) - Tail LG=.213(5.41) .156 [3.96] Contact Spacing x .200 [5.08] Row Spacing

**See Accompanying Page for:** 

**Contact Bend Details** 

**SECTION A-A** 

| 807/857 Series High Temp Card Edge Connector |
|----------------------------------------------|
| Part Number: 857-009-425-101                 |