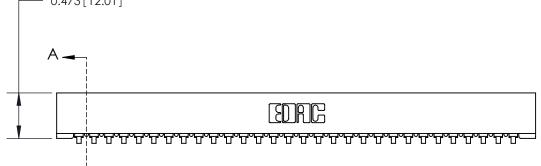

**Mounting Option** No Mounting Lugs **Contact Detail** 

90 Degree Bend (Code 521 Contacts)

.156 [3.96] Contact Spacing x .200 [5.08] Row Spacing

**SECTION A-A** 

.175 [4.45] Point of Contact (Measured from bottom of Card Slot)

to .070 [1.78] Thick P.C. Board

**See Accompanying Page for:** 

**Contact Bend Details** 

807/857 Series High Temp Card Edge Connector Part Number: 857-030-453-101

YOUR CONNECTION TO QUALITY & SERVICE WITHOUT WRITTEN PERMISSION.