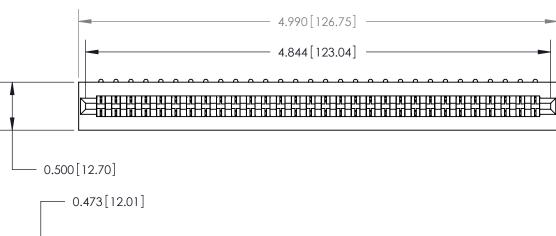

**Mounting Option** No Mounting Lugs **Contact Detail** 

90 Degree Bend (Code 521 Contacts)

.156 [3.96] Contact Spacing x .200 [5.08] Row Spacing

**SECTION A-A** 

.175 [4.45] Point of Contact (Measured from bottom of Card Slot)

to .070 [1.78] Thick P.C. Board

**See Accompanying Page for:** 

**Contact Bend Details** 

807/857 Series High Temp Card Edge Connector Part Number: 857-030-453-101

YOUR CONNECTION TO QUALITY & SERVICE WITHOUT WRITTEN PERMISSION.