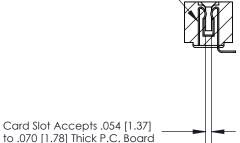

to .070 [1.78] Thick P.C. Board

**See Accompanying Page for:** 

**Contact Bend Details** 

807/857 Series High Temp Card Edge Connector Part Number: 857-030-453-101

YOUR CONNECTION TO QUALITY & SERVICE WITHOUT WRITTEN PERMISSION.