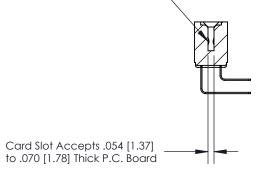

## **Contact Detail**

90 Degree Bend (Code 522 and 540 Contacts)

.156 [3.96] Contact Spacing x .200 [5.08] Row Spacing

**SECTION A-A** 

.095 [2.41] Point of Contact (Measured from bottom of Card Slot)

**See Accompanying Page for:** 