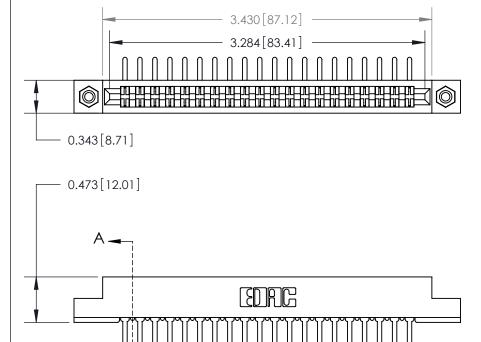

**Mounting Option** 

#4-40 Unified Threaded Inserts

## **Contact Detail**

90 Degree Bend (Code 522 and 540 Contacts)

.156 [3.96] Contact Spacing x .200 [5.08] Row Spacing

**SECTION A-A** 

.095 [2.41] Point of Contact (Measured from bottom of Card Slot)

**See Accompanying Page for:** 

**Contact Bend Details** 

807/857 Series High Temp Card Edge Connector Part Number: 857-040-458-208

YOUR CONNECTION TO QUALITY & SERVICE

| ACAD REFERENCE NO. 807 ENG MASTER |                  |
|-----------------------------------|------------------|
| DRAWN: J.LEE                      | DATE: AUG. 11/09 |
| CHECKED:                          | DATE:            |
| SCALE: NTS                        | SHEET 1 OF 2     |
| DRAWING NUMBER                    | ISSUE            |