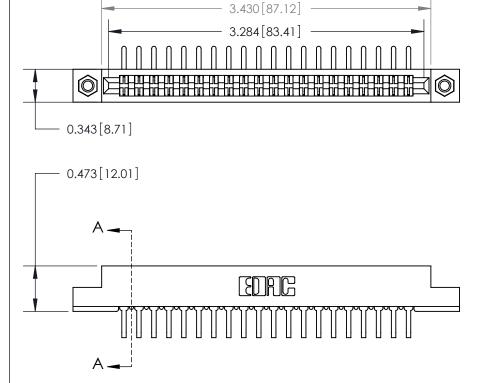

**Mounting Option** 

M3-0.5 Metric Threaded Inserts

## **Contact Detail**

90 Degree Bend (Code 522 and 540 Contacts)

.156 [3.96] Contact Spacing x .200 [5.08] Row Spacing

**SECTION A-A** 

.095 [2.41] Point of Contact (Measured from bottom of Card Slot)

**See Accompanying Page for:** 

**Contact Bend Details** 

807/857 Series High Temp Card Edge Connector Part Number: 857-040-558-207

YOUR CONNECTION TO QUALITY & SERVICE

| ACAD REFERENCE NO. 807 ENG MASTER |                  |
|-----------------------------------|------------------|
| DRAWN: J.LEE                      | DATE: AUG. 11/09 |
| CHECKED:                          | DATE:            |
| SCALE: NTS                        | SHEET 1 OF 2     |
| DRAWING NUMBER                    | ISSUE            |

807 Assembly