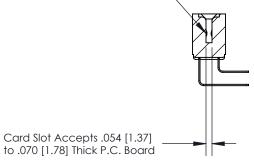

## **Contact Detail**

90 Degree Bend (Code 522 and 540 Contacts)

.156 [3.96] Contact Spacing x .200 [5.08] Row Spacing

**SECTION A-A** 

.095 [2.41] Point of Contact (Measured from bottom of Card Slot)

**See Accompanying Page for:** 