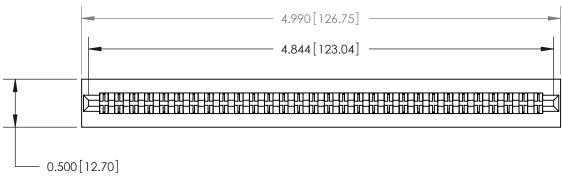

Card Slot Accepts .054 [1.37] to .070 [1.78] Thick P.C. Board

**See Accompanying Page for:** 

**Contact Bend Details** 

807/857 Series High Temp Card Edge Connector Part Number: 857-060-420-201

YOUR CONNECTION TO QUALITY & SERVICE WITHOUT WRITTEN PERMISSION.