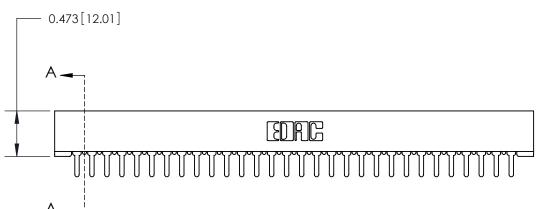

## **Contact Detail**

PC Tail .046x.013(1.17x0.33) - Tail LG=.213(5.41)

.156 [3.96] Contact Spacing x .200 [5.08] Row Spacing

**SECTION A-A** 

.095 [2.41] Point of Contact (Measured from bottom of Card Slot)