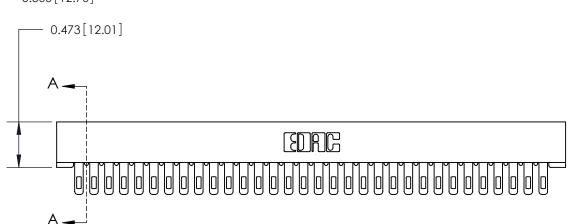

Card Slot Accepts .054 [1.37] to .070 [1.78] Thick P.C. Board

**See Accompanying Page for:** 

**Contact Bend Details** 

807/857 Series High Temp Card Edge Connector Part Number: 857-064-400-201

| VALID CAND | JEOTI | ON T |
|------------|-------|------|