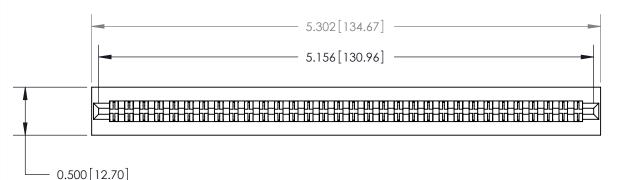

Card Slot Accepts .054 [1.37] to .070 [1.78] Thick P.C. Board

**See Accompanying Page for:** 

**Contact Bend Details** 

807/857 Series High Temp Card Edge Connector Part Number: 857-064-400-201

| VALID CAND | JEOTI | ON T |
|------------|-------|------|