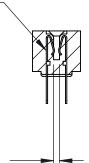

## **Contact Detail**

Wire Hole .087x.013(2.21x0.33) - Tail LG .282(7.16) .156 [3.96] Contact Spacing x .200 [5.08] Row Spacing

**SECTION A-A** 

.095 [2.41] Point of Contact (Measured from bottom of Card Slot)