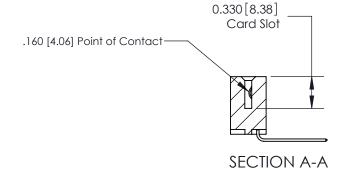

837 ENG MASTER

ACAD REFERENCE NO.

**See Accompanying Pages for:** 

**Contact Bend Details** 

ISSUE NUMBER

ORIGINAL

1

|  | 837/887 Series High Temp Card Edge Connector<br>Contact Bend Detail |                                                                                                                                                                                                  | ACAD REFERENCE | NO. 837 EN | 837 ENG MASTER   |  |
|--|---------------------------------------------------------------------|--------------------------------------------------------------------------------------------------------------------------------------------------------------------------------------------------|----------------|------------|------------------|--|
|  |                                                                     |                                                                                                                                                                                                  | DRAWN: J.LEE   | DATE: OC   | DATE: OCT. 06/09 |  |
|  |                                                                     |                                                                                                                                                                                                  | CHECKED:       | DATE:      | DATE:            |  |
|  | TORONTO, ONTARIO CANADA                                             | THESE DRAWINGS AND SPECIFICATIONS ARE THE PROPERTY OF EDAC INC.,AND SHALL NOT BE REPRODUCED, OR COPIED OR USED AS THE BASIS FOR THE MANUFACTURE OR SALE OF APPARATUS WITHOUT WRITTEN PERMISSION. | SCALE: NTS     | SHEET      | 2 <b>OF</b> 2    |  |
|  |                                                                     |                                                                                                                                                                                                  | DRAWING NUMBER | •          | ISSUE            |  |
|  |                                                                     |                                                                                                                                                                                                  | 837 Assembly   |            | 1                |  |