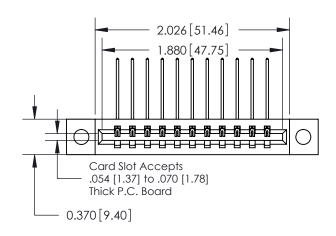

**Mounting Option** 

04-.156 (3.96) Dia. Mounting Holes

Part Number: 887-011-559-604

**EDAC INC** TORONTO, ONTARIO CANADA YOUR CONNECTION TO QUALITY & SERVICE

837/887 Series High Temp Card Edge Connector

THESE DRAWINGS AND SPECIFICATIONS ARE THE PROPERTY OF EDAC INC., AND SHALL NOT BE REPRODUCED, OR COPIED OR USED AS THE BASIS FOR THE MANUFACTURE OR SALE OF APPARATUS WITHOUT WRITTEN PERMISSION.