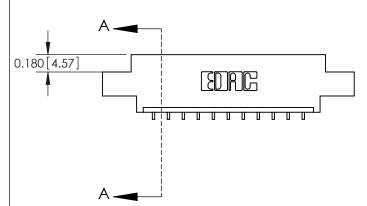

Part Number: 887-011-559-604

**EDAC INC** TORONTO, ONTARIO CANADA YOUR CONNECTION TO QUALITY & SERVICE

837/887 Series High Temp Card Edge Connector

THESE DRAWINGS AND SPECIFICATIONS ARE THE PROPERTY OF EDAC INC., AND SHALL NOT BE REPRODUCED, OR COPIED OR USED AS THE BASIS FOR THE MANUFACTURE OR SALE OF APPARATUS WITHOUT WRITTEN PERMISSION.