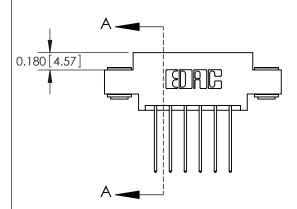

## **Contact Detail**

542-Wire Wrap .025 Sq.(0.64 Sq.) - Tail LG=.645(16.38) .156 [3.96] Contact Spacing x .200 [5.08] Row Spacing

**See Accompanying Pages for: Contact Bend Details** 

THIS IS A C.A.D. GENERATED DRAWING DO NOT MAKE MANUAL REVISIONS TO MASTER.