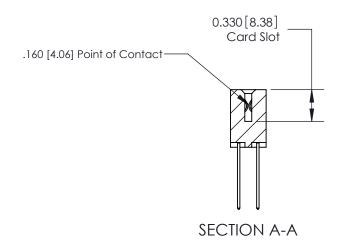

## **Contact Detail**

542-Wire Wrap .025 Sq.(0.64 Sq.) - Tail LG=.645(16.38) .156 [3.96] Contact Spacing x .200 [5.08] Row Spacing

**See Accompanying Pages for: Contact Bend Details** 

THIS IS A C.A.D. GENERATED DRAWING DO NOT MAKE MANUAL REVISIONS TO MASTER.