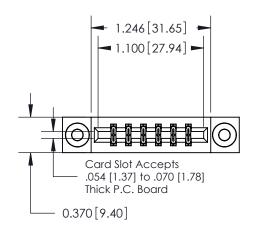

## **Mounting Option**

03-.116 (2.95) I.D. Floating Eyelets

## **Contact Detail**

542-Wire Wrap .025 Sq.(0.64 Sq.) - Tail LG=.645(16.38) .156 [3.96] Contact Spacing x .200 [5.08] Row Spacing





**See Accompanying Pages for: Contact Bend Details** 

THIS IS A C.A.D. GENERATED DRAWING DO NOT MAKE MANUAL REVISIONS TO MASTER.



ISSUE NUMBER ORIGINAL



837/887 Series High Temp Card Edge Connector Part Number: 887-012-542-803

YOUR CONNECTION TO QUALITY & SERVICE

**EDAC INC** TORONTO, ONTARIO CANADA

THESE DRAWINGS AND SPECIFICATIONS ARE THE PROPERTY OF EDAC INC.,AND SHALL NOT BE REPRODUCED, OR COPIED OR USED AS THE BASIS FOR THE MANUFACTURE OR SALE OF APPARATUS WITHOUT WRITTEN PERMISSION.

| ACAD REFERENCE NO. | 837 ENG MASTER   |  |  |
|--------------------|------------------|--|--|
| DRAWN: J.LEE       | DATE: OCT. 06/09 |  |  |
| CHECKED:           | DATE:            |  |  |
| SCALE: NTS         | SHEET 1 OF 2     |  |  |
| DRAWING NUMBER     | ISSUE            |  |  |
| 837