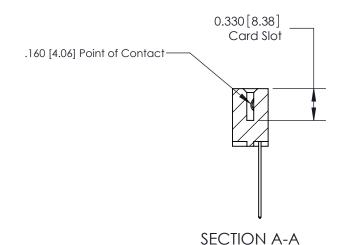

ISSUE NUMBER

ORIGINAL

1

| 837/887 Series High Temp Card Edge Connector<br>Contact Bend Detail |                                                                                                                                                                                                                                                                                                                                       | ACAD REFERENCE                   | NO. 837 EN | 837 ENG MASTER   |       |  |
|---------------------------------------------------------------------|---------------------------------------------------------------------------------------------------------------------------------------------------------------------------------------------------------------------------------------------------------------------------------------------------------------------------------------|----------------------------------|------------|------------------|-------|--|
|                                                                     |                                                                                                                                                                                                                                                                                                                                       | DRAWN: J.LEE                     | DATE: OC   | DATE: OCT. 06/09 |       |  |
|                                                                     | Confact Bend Defail                                                                                                                                                                                                                                                                                                                   |                                  | CHECKED:   | DATE:            | DATE: |  |
|                                                                     | EDAC INC TORONTO, ONTARIO CANADA YOUR CONNECTION TO QUALITY & SERVICE  TORONTO, ONTARIO CANADA YOUR CONNECTION TO QUALITY & SERVICE  THESE DRAWINGS AND SPECIFICATIONS ARE THE PROPERTY OF EDAC INC.,AND SHALL NOT BE REPRODUCED, OR COPIED ON USED AS THE BASIS FOR THE MANUFACTURE OR SALE OF APPARATUS WITHOUT WRITTEN PERMISSION. | SCALE: NTS                       | SHEET      | 2 <b>OF</b> 2    |       |  |
|                                                                     |                                                                                                                                                                                                                                                                                                                                       | DRAWING NUMBER                   |            | ISSUE            |       |  |
|                                                                     |                                                                                                                                                                                                                                                                                                                                       | MANUFACTURE OR SALE OF APPARATUS | 837 Asser  | nbly             | 1     |  |