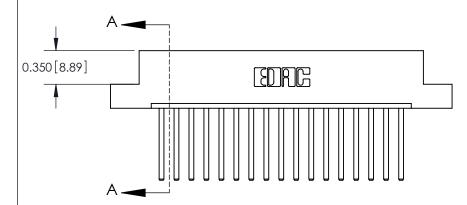

**Mounting Option** 

02-.128 (3.25) Dia. Mounting Holes

## **Contact Detail**

544-Wire Wrap .050x.025(1.27x0.64) - Tail LG=.750(19.05)

.156 [3.96] Contact Spacing x .200 [5.08] Row Spacing

THIS IS A C.A.D. GENERATED DRAWING DO NOT MAKE MANUAL REVISIONS TO MASTER.