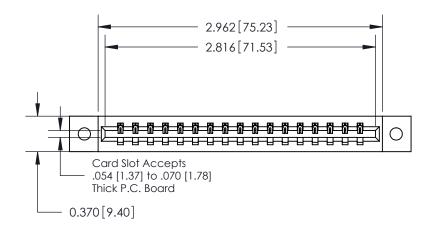

ISSUE NUMBER

ORIGINAL

**See Accompanying Pages for:** 

**Contact Bend Details** 

| 837/887 Series High Temp Card Edge Connector |
|----------------------------------------------|
| Part Number: 887-017-544-102                 |

## **Contact Detail**

544-Wire Wrap .050x.025(1.27x0.64) - Tail LG=.750(19.05)

.156 [3.96] Contact Spacing x .200 [5.08] Row Spacing

THIS IS A C.A.D. GENERATED DRAWING DO NOT MAKE MANUAL REVISIONS TO MASTER.