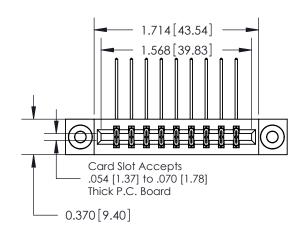

837/887 Series High Temp Card Edge Connector Part Number: 887-018-558-803

**EDAC INC** TORONTO, ONTARIO CANADA

THESE DRAWINGS AND SPECIFICATIONS ARE THE PROPERTY OF EDAC INC.,AND SHALL NOT BE REPRODUCED, OR COPIED OR USED AS THE BASIS FOR THE MANUFACTURE OR SALE OF APPARATUS WITHOUT WRITTEN PERMISSION.

| ACAD REFERENCE NO. | 837 ENG MASTER   |  |  |
|--------------------|------------------|--|--|
| DRAWN: J.LEE       | DATE: OCT. 06/09 |  |  |
| CHECKED:           | DATE:            |  |  |
| SCALE: NTS         | SHEET 1 OF 2     |  |  |
| DRAWING NUMBER     | ISSUE            |  |  |
| 837 Assembly       | 1                |  |  |