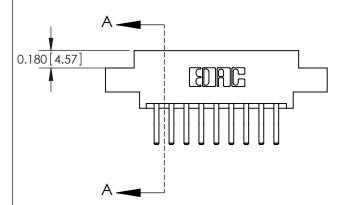

ISSUE NUMBER ORIGINAL

837/887 Series High Temp Card Edge Connector Part Number: 887-018-560-808

YOUR CONNECTION TO QUALITY & SERVICE

**EDAC INC** TORONTO, ONTARIO CANADA

THESE DRAWINGS AND SPECIFICATIONS ARE THE PROPERTY OF EDAC INC.,AND SHALL NOT BE REPRODUCED, OR COPIED OR USED AS THE BASIS FOR THE MANUFACTURE OR SALE OF APPARATUS WITHOUT WRITTEN PERMISSION.