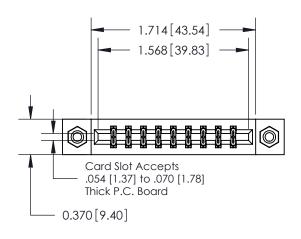

## **Mounting Option**

08-#4-40 Unified Threaded Inserts

## **Contact Detail**

560-Extender Board Bend (Code 523 Contacts)

.156 [3.96] Contact Spacing x .200 [5.08] Row Spacing

**See Accompanying Pages for: Contact Bend Details** 

THIS IS A C.A.D. GENERATED DRAWING DO NOT MAKE MANUAL REVISIONS TO MASTER.