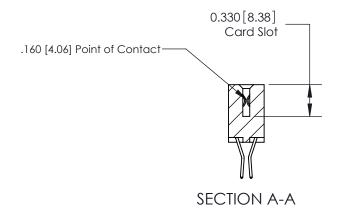

## **Contact Detail**

560-Extender Board Bend (Code 523 Contacts)

.156 [3.96] Contact Spacing x .200 [5.08] Row Spacing

**See Accompanying Pages for: Contact Bend Details** 

THIS IS A C.A.D. GENERATED DRAWING DO NOT MAKE MANUAL REVISIONS TO MASTER.