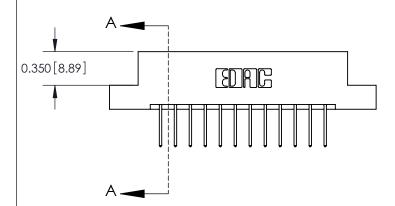

**Mounting Option** 

04-.156 (3.96) Dia. Mounting Holes

## **Contact Detail**

523-P.C. Tail .025 Sq.(0.64 Sq.) - Tail LG=.390(9.91) .156 [3.96] Contact Spacing x .200 [5.08] Row Spacing





THIS IS A C.A.D. GENERATED DRAWING DO NOT MAKE MANUAL REVISIONS TO MASTER.



ISSUE NUMBER ORIGINAL

0.330[8.38] Card Slot .160 [4.06] Point of Contact-SECTION A-A

837/887 Series High Temp Card Edge Connector Part Number: 887-024-523-204



**EDAC INC** TORONTO, ONTARIO CANADA

THESE DRAWINGS AND SPECIFICATIONS ARE THE PROPERTY OF EDAC INC.,AND SHALL NOT BE REPRODUCED, OR COPIED OR USED AS THE BASIS FOR THE MANUFACTURE OR SALE OF APPARATUS WITHOUT WRITTEN PERMISSION.

| ACAD REFERENCE NO. | 837 ENG MASTER   |       |  |
|--------------------|------------------|-------|--|
| DRAWN: J.LEE       | DATE: OCT. 06/09 |       |  |
| CHECKED:           | DATE:            |       |  |
| SCALE: NTS         | SHEET            | OF 2  |  |
| DRAWING NUMBER     |                  | ISSUE |  |
| 837