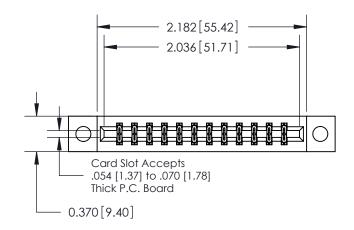

ISSUE NUMBER ORIGINAL

0.330[8.38] Card Slot .160 [4.06] Point of Contact-SECTION A-A

837/887 Series High Temp Card Edge Connector Part Number: 887-024-523-204

**EDAC INC** TORONTO, ONTARIO CANADA

THESE DRAWINGS AND SPECIFICATIONS ARE THE PROPERTY OF EDAC INC.,AND SHALL NOT BE REPRODUCED, OR COPIED OR USED AS THE BASIS FOR THE MANUFACTURE OR SALE OF APPARATUS WITHOUT WRITTEN PERMISSION.