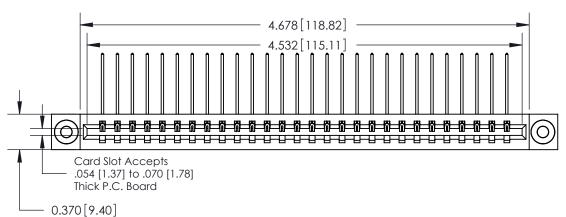

**Mounting Option** 03-.116 (2.95) I.D. Floating Eyelets **Contact Detail** 559-90 Degree Bend (Code 541 Contacts) .156 [3.96] Contact Spacing x .200 [5.08] Row Spacing

ISSUE NUMBER

ORIGINAL

THIS IS A C.A.D. GENERATED DRAWING DO NOT MAKE MANUAL REVISIONS TO MASTER.

**See Accompanying Pages for: Contact Bend Details** 

837/887 Series High Temp Card Edge Connector Part Number: 887-028-559-103

YOUR CONNECTION TO QUALITY & SERVICE

**EDAC INC** TORONTO, ONTARIO CANADA

THESE DRAWINGS AND SPECIFICATIONS ARE THE PROPERTY OF EDAC INC.,AND SHALL NOT BE REPRODUCED, OR COPIED OR USED AS THE BASIS FOR THE MANUFACTURE OR SALE OF APPARATUS WITHOUT WRITTEN PERMISSION.