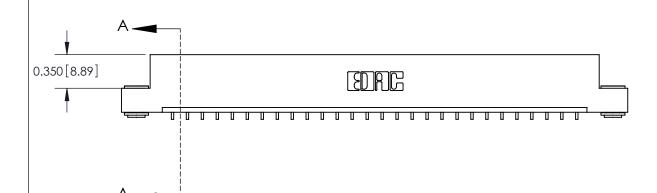

**See Accompanying Pages for: Contact Bend Details** 

837/887 Series High Temp Card Edge Connector Part Number: 887-028-559-103

YOUR CONNECTION TO QUALITY & SERVICE

**EDAC INC** TORONTO, ONTARIO CANADA

THESE DRAWINGS AND SPECIFICATIONS ARE THE PROPERTY OF EDAC INC.,AND SHALL NOT BE REPRODUCED, OR COPIED OR USED AS THE BASIS FOR THE MANUFACTURE OR SALE OF APPARATUS WITHOUT WRITTEN PERMISSION.