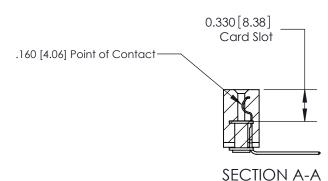

**Mounting Option** 03-.116 (2.95) I.D. Floating Eyelets **Contact Detail** 559-90 Degree Bend (Code 541 Contacts) .156 [3.96] Contact Spacing x .200 [5.08] Row Spacing

ISSUE NUMBER

ORIGINAL

THIS IS A C.A.D. GENERATED DRAWING DO NOT MAKE MANUAL REVISIONS TO MASTER.