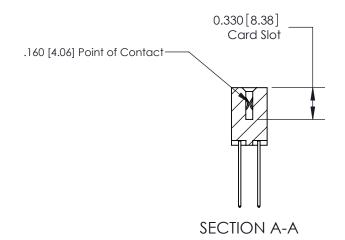

ISSUE NUMBER

ORIGINAL

1

|                     | 837/887 Series High Temp Card Edge Connector                                                                            |                                                              | ACAD REFERENCE | NO. 837 EN       | 837 ENG MASTER |  |
|---------------------|-------------------------------------------------------------------------------------------------------------------------|--------------------------------------------------------------|----------------|------------------|----------------|--|
| Contact Bend Detail |                                                                                                                         | DRAWN: J.LEE                                                 | DATE: OC       | DATE: OCT. 06/09 |                |  |
|                     | Confact Bend Defail                                                                                                     |                                                              | CHECKED:       | DATE:            |                |  |
|                     | TORONTO, ONTARIO CANADA  ARE THE PROPERTY OF EDASHALL NOT BE REPRODUCED OR USED AS THE BASIS FOR MANUFACTURE OR SALE OF | THESE DRAWINGS AND SPECIFICATIONS                            | SCALE: NTS     | SHEET            | 2 <b>OF</b> 2  |  |
|                     |                                                                                                                         | SHALL NOT BE REPRODUCED, OR COPIED                           | DRAWING NUMBER |                  | ISSUE          |  |
|                     |                                                                                                                         | MANUFACTURE OR SALE OF APPARATUS WITHOUT WRITTEN PERMISSION. | 837 Assembly   |                  | 1              |  |