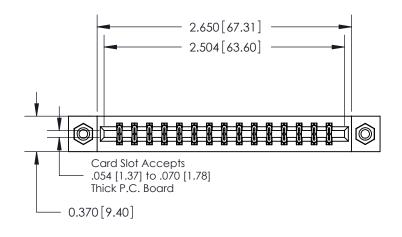

**Mounting Option** 

08-#4-40 Unified Threaded Inserts

## **Contact Detail**

542-Wire Wrap .025 Sq.(0.64 Sq.) - Tail LG=.645(16.38)

.156 [3.96] Contact Spacing x .200 [5.08] Row Spacing

THIS IS A C.A.D. GENERATED DRAWING DO NOT MAKE MANUAL REVISIONS TO MASTER.