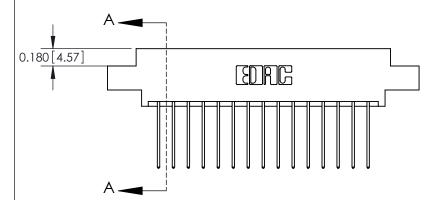

ISSUE NUMBER

ORIGINAL

**See Accompanying Pages for:** 

**Contact Bend Details** 

837/887 Series High Temp Card Edge Connector Part Number: 887-030-542-808

YOUR CONNECTION TO QUALITY & SERVICE

**EDAC INC** TORONTO, ONTARIO CANADA