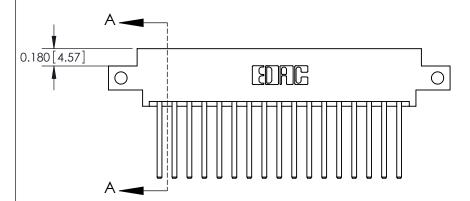

**Mounting Option** 

12-.128 (3.25) Dia. Side Mounting Holes

## **Contact Detail**

544-Wire Wrap .050x.025(1.27x0.64) - Tail LG=.750(19.05)

.156 [3.96] Contact Spacing x .200 [5.08] Row Spacing





THIS IS A C.A.D. GENERATED DRAWING DO NOT MAKE MANUAL REVISIONS TO MASTER.



ISSUE NUMBER

ORIGINAL



**See Accompanying Pages for:** 

**Contact Bend Details** 

837/887 Series High Temp Card Edge Connector Part Number: 887-034-544-812

YOUR CONNECTION TO QUALITY & SERVICE

**EDAC INC** TORONTO, ONTARIO CANADA

THESE DRAWINGS AND SPECIFICATIONS ARE THE PROPERTY OF EDAC INC.,AND SHALL NOT BE REPRODUCED, OR COPIED OR USED AS THE BASIS FOR THE MANUFACTURE OR SALE OF APPARATUS WITHOUT WRITTEN PERMISSION.

| ACAD REFERENCE NO. | 837 ENG MASTER   |  |  |  |  |
|--------------------|------------------|--|--|--|--|
| DRAWN: J.LEE       | DATE: OCT. 06/09 |  |  |  |  |
| CHECKED:           | DATE:            |  |  |  |  |
| SCALE: NTS         | SHEET 1 OF 2     |  |  |  |  |
| DRAWING NUMBER