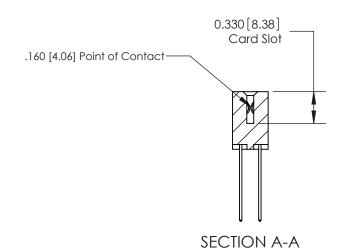

## **Contact Detail**

544-Wire Wrap .050x.025(1.27x0.64) - Tail LG=.750(19.05)

.156 [3.96] Contact Spacing x .200 [5.08] Row Spacing

THIS IS A C.A.D. GENERATED DRAWING DO NOT MAKE MANUAL REVISIONS TO MASTER.