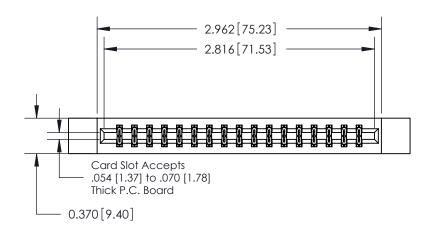

**Mounting Option** 

12-.128 (3.25) Dia. Side Mounting Holes

## **Contact Detail**

544-Wire Wrap .050x.025(1.27x0.64) - Tail LG=.750(19.05)

.156 [3.96] Contact Spacing x .200 [5.08] Row Spacing





THIS IS A C.A.D. GENERATED DRAWING DO NOT MAKE MANUAL REVISIONS TO MASTER.



ISSUE NUMBER

ORIGINAL



**See Accompanying Pages for:** 

**Contact Bend Details** 

837/887 Series High Temp Card Edge Connector Part Number: 887-034-544-812

YOUR CONNECTION TO QUALITY & SERVICE

**EDAC INC** TORONTO, ONTARIO CANADA

THESE DRAWINGS AND SPECIFICATIONS ARE THE PROPERTY OF EDAC INC.,AND SHALL NOT BE REPRODUCED, OR COPIED OR USED AS THE BASIS FOR THE MANUFACTURE OR SALE OF APPARATUS WITHOUT WRITTEN PERMISSION.

| ACAD REFERENCE NO. | 837 ENG MASTER   |  |  |  |  |
|--------------------|------------------|--|--|--|--|
| DRAWN: J.LEE       | DATE: OCT. 06/09 |  |  |  |  |
| CHECKED:           | DATE:            |  |  |  |  |
| SCALE: NTS         | SHEET 1 OF 2     |  |  |  |  |
| DRAWING NUMBER