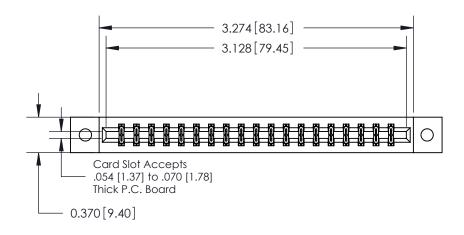

**Mounting Option** 

02-.128 (3.25) Dia. Mounting Holes

## **Contact Detail**

521-P.C. Tail .025 Sq.(0.64 Sq.) - Tail LG=.150(3.81) .156 [3.96] Contact Spacing x .200 [5.08] Row Spacing THIS IS A C.A.D. GENERATED DRAWING DO NOT MAKE MANUAL REVISIONS TO MASTER.



ISSUE NUMBER

ORIGINAL







**See Accompanying Pages for:** 

**Contact Bend Details** 

837/887 Series High Temp Card Edge Connector Part Number: 887-038-521-202



**EDAC INC** TORONTO, ONTARIO CANADA

THESE DRAWINGS AND SPECIFICATIONS ARE THE PROPERTY OF EDAC INC.,AND SHALL NOT BE REPRODUCED, OR COPIED OR USED AS THE BASIS FOR THE MANUFACTURE OR SALE OF APPARATUS WITHOUT WRITTEN PERMISSION.

| ACAD REFERENCE NO. | 837 ENG MASTER   |  |  |
|--------------------|------------------|--|--|
| DRAWN: J.LEE       | DATE: OCT. 06/09 |  |  |
| CHECKED:           | DATE:            |  |  |
| SCALE: NTS         | SHEET 1 OF 2     |  |  |
| DRAWING NUMBER     | ISSUE            |  |  |
| 837 Assembly       | 1                |  |  |



ISSUE NUMBER

ORIGINAL

1



|                     | 837/887 Series High Temp Card Ed