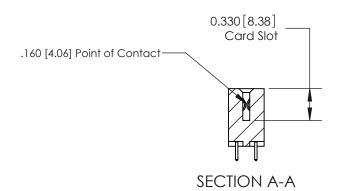

## **Contact Detail**

521-P.C. Tail .025 Sq.(0.64 Sq.) - Tail LG=.150(3.81) .156 [3.96] Contact Spacing x .200 [5.08] Row Spacing THIS IS A C.A.D. GENERATED DRAWING DO NOT MAKE MANUAL REVISIONS TO MASTER.