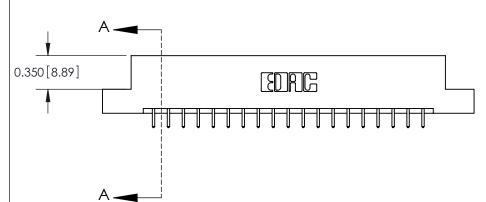

ISSUE NUMBER

ORIGINAL

**See Accompanying Pages for:** 

**Contact Bend Details** 

837/887 Series High Temp Card Edge Connector Part Number: 887-038-521-202

**EDAC INC** TORONTO, ONTARIO CANADA

THESE DRAWINGS AND SPECIFICATIONS ARE THE PROPERTY OF EDAC INC.,AND SHALL NOT BE REPRODUCED, OR COPIED OR USED AS THE BASIS FOR THE MANUFACTURE OR SALE OF APPARATUS WITHOUT WRITTEN PERMISSION.