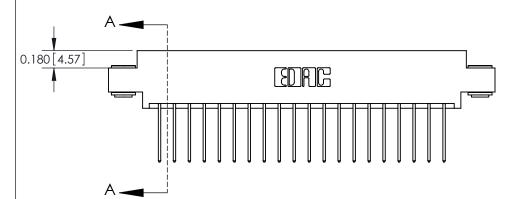

## **Contact Detail**

540-Wire Wrap .025 Sq.(0.64 Sq.) - Tail LG=.560(14.22)

.156 [3.96] Contact Spacing x .200 [5.08] Row Spacing

THIS IS A C.A.D. GENERATED DRAWING DO NOT MAKE MANUAL REVISIONS TO MASTER.