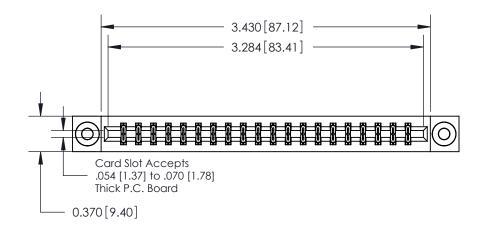

ISSUE NUMBER ORIGINAL

**See Accompanying Pages for:** 

**Contact Bend Details** 

837/887 Series High Temp Card Edge Connector Part Number: 887-040-540-803

YOUR CONNECTION TO QUALITY & SERVICE

**EDAC INC** TORONTO, ONTARIO CANADA