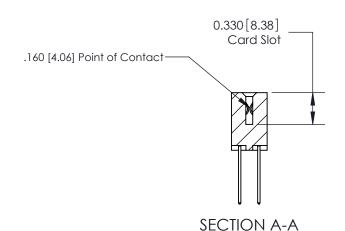

ISSUE NUMBER

ORIGINAL

1

|                     | 837/887 Series High Temp Card Edge Connector |                                                                                                                                                               | ACAD REFERENCE | NO. 837 EN       | 837 ENG MASTER |  |
|---------------------|----------------------------------------------|---------------------------------------------------------------------------------------------------------------------------------------------------------------|----------------|------------------|----------------|--|
| Contact Bend Detail |                                              | DRAWN: J.LEE                                                                                                                                                  | DATE: OC       | DATE: OCT. 06/09 |                |  |
| Coi                 | Confact Bend Defail                          | oniaci bena Detali                                                                                                                                            |                | DATE:            | DATE:          |  |
|                     | EDAC INC                                     | TORONTO, ONTARIO  CANADA  ARE THE PROPERTY OF EDAC INC., AND SHALL NOT BE REPRODUCED, OR COPIED OR USED AS THE BASIS FOR THE MANUFACTURE OR SALE OF APPARATUS | SCALE: NTS     | SHEET            | 2 <b>OF</b> 2  |  |
|                     | TORONTO, ONTARIO                             |                                                                                                                                                               | DRAWING NUMBER |                  | ISSUE          |  |
|                     | YOUR CONNECTION TO QUALITY & SERVICE         |                                                                                                                                                               | 837 Assembly   |                  | 1              |  |