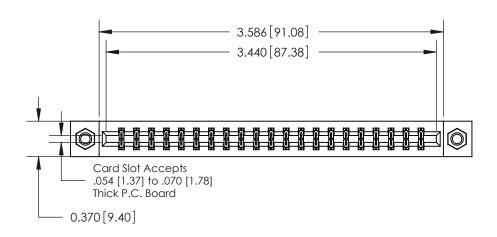

## **Contact Detail**

540-Wire Wrap .025 Sq.(0.64 Sq.) - Tail LG=.560(14.22)

.156 [3.96] Contact Spacing x .200 [5.08] Row Spacing

THIS IS A C.A.D. GENERATED DRAWING DO NOT MAKE MANUAL REVISIONS TO MASTER.