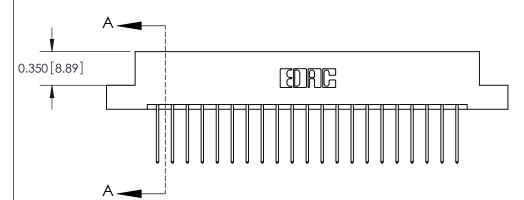

ISSUE NUMBER

ORIGINAL

**See Accompanying Pages for:** 

**Contact Bend Details** 

837/887 Series High Temp Card Edge Connector Part Number: 887-042-540-207

|                    | EDAC INC          |  |  |
|--------------------|-------------------|--|--|
|                    | TORONTO, ONTARIO  |  |  |
|                    | CANADA            |  |  |
| YOUR CONNECTION TO | QUALITY & SERVICE |  |  |