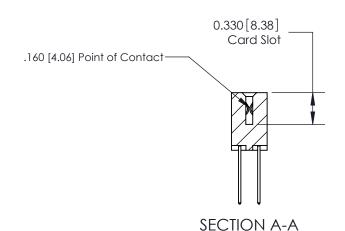

ISSUE NUMBER

ORIGINAL

1

|                     | 837/887 Series High Temp Card Edge Connector |                                                                      | ACAD REFERENCE | NO. 837 EN       | 837 ENG MASTER |  |
|---------------------|----------------------------------------------|----------------------------------------------------------------------|----------------|------------------|----------------|--|
| Contact Bend Detail |                                              | DRAWN: J.LEE                                                         | DATE: OC       | DATE: OCT. 06/09 |                |  |
|                     | Confact Bend Defail                          |                                                                      | CHECKED:       | DATE:            | DATE:          |  |
|                     | EDAC INC THESE DRAWINGS AND SPECIFICATIONS   | SCALE: NTS                                                           | SHEET          | 2 <b>OF</b> 2    |                |  |
|                     | TORONTO, ONTARIO                             | CANADA OR USED AS THE BASIS FOR THE MANUFACTURE OR SALE OF APPARATUS | DRAWING NUMBER |                  | ISSUE          |  |
|                     | YOUR CONNECTION TO QUALITY & SERVICE         |                                                                      | 837 Assembly   |                  | 1              |  |