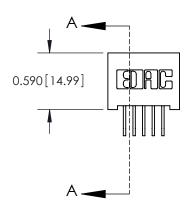

THIS IS A C.A.D. GENERATED DRAWING DO NOT MAKE MANUAL REVISIONS TO MASTER

ISSUE NUMBER

ORIGINAL

1

| 842/892 Series High Temp Card Edge Co<br>Mounting Options  | DRAWN: J.LEE DATE: OCT. 06/09  CHECKED: DATE: |
|------------------------------------------------------------|-----------------------------------------------|
| EDAC INC THESE DRAWINGS AND S ARE THE PROPERTY OF          |                                               |
|                                                            | DUCED,OR COPIED DRAWING NUMBER ISSUE          |
| YOUR CONNECTION TO QUALITY & SERVICE WITHOUT WRITTEN PERMI |                                               |