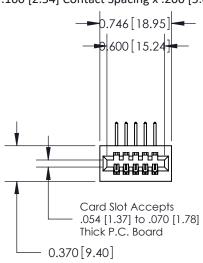

## **Contact Detail**

558-90 Degree Bend (Code 541 Contacts)

.100 [2.54] Contact Spacing x .200 [5.08] Row Spacing

**See Accompanying Pages for:** 

- **Contact Bend Details**
- **Mounting Options**

.240 [6.10] Point of Contact-