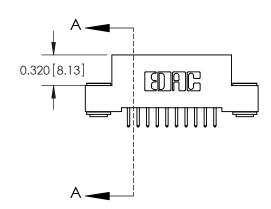

SECTION A-A

842 Assembly

THIS IS A C.A.D. GENERATED DRAWING DO NOT MAKE MANUAL REVISIONS TO MASTER

ORIGINAL (1)

| 842/892 Series High Temp Card Edge Connector<br>Contact Bend Detail |                                                                                                 | ACAD REFERENCE NO. 842 ENG MASTER |             |                  |        |
|---------------------------------------------------------------------|-------------------------------------------------------------------------------------------------|-----------------------------------|-------------|------------------|--------|
|                                                                     |                                                                                                 | DRAWN:                            | J.LEE       | DATE: OCT. 06/09 |        |
|                                                                     |                                                                                                 | CHECKED:                          |             | DATE:            |        |
| EDAC INC                                                            | THESE DRAWINGS AND SPECIFICATIONS ARE THE PROPERTY OF EDAC INCAND                               | SCALE:                            | NTS         | SHEET :          | 2 OF 3 |
| TORONTO, ONTARIO                                                    | SHALL NOT BE REPRODUCED,OR COPIED OR USED AS THE BASIS FOR THE MANUFACTURE OR SALE OF APPARATUS | DRAWING                           | NUMBER      |                  | ISSUE  |
| YOUR CONNECTION TO QUALITY & SERVICE                                |                                                                                                 | 8                                 | 42 Assembly |                  | 1      |