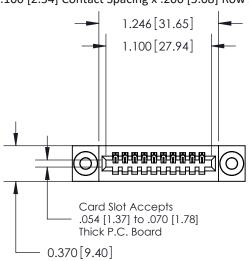

**Mounting Option** 

03-.116 (2.95) I.D. Floating Eyelets

**Contact Detail** 

521-P.C. Tail .025 Sq.(0.64 Sq.) - Tail LG=.160(4.06) .100 [2.54] Contact Spacing x .200 [5.08] Row Spacing

**See Accompanying Pages for:** 

- **Contact Bend Details**
- **Mounting Options**

.240 [6.10] Point of Contact-

842/892 Series High Temp Card Edge Connector Part Number: 892-010-521-103

YOUR CONNECTION TO QUALITY & SERVICE

842 ENG MASTER J.LEE DATE: OCT. 06/09 SHEET 1 OF 3 NTS