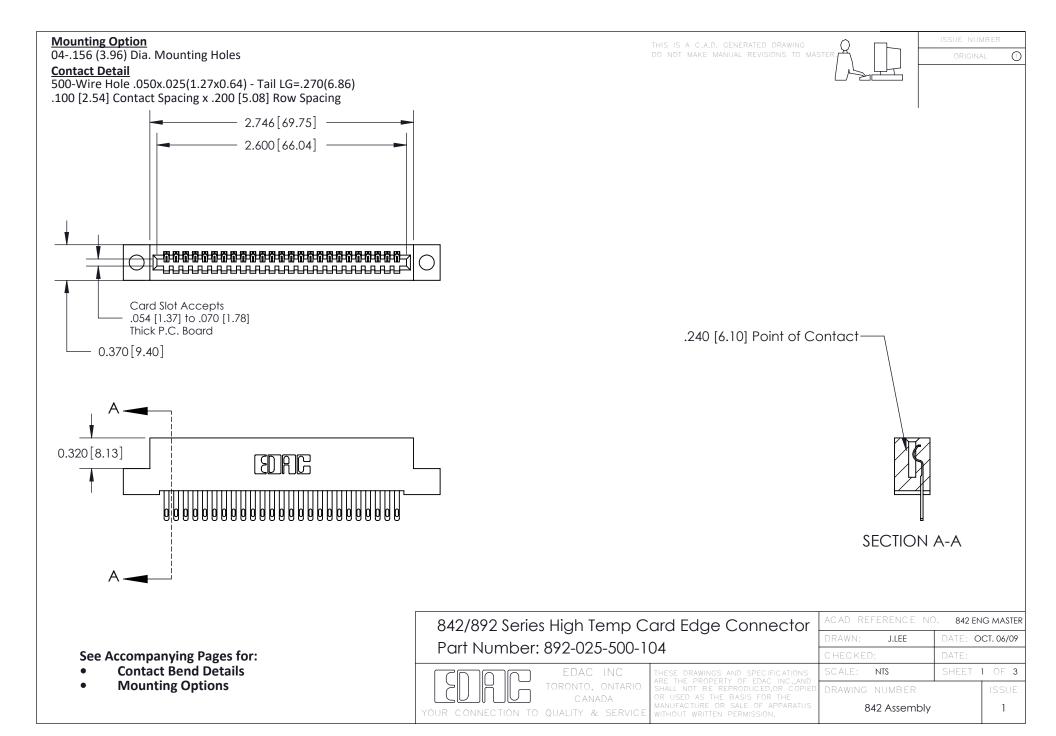

THIS IS A C.A.D. GENERATED DRAWING DO NOT MAKE MANUAL REVISIONS TO MASTER

ISSUE NUMBE

ORIGINAL

1

| 842/892 Series High Temp Card Edge Connector<br>Contact Bend Detail                            |                                                                   | ACAD REFERENCE NO. 842 ENG MASTER |       |                         |        |
|------------------------------------------------------------------------------------------------|-------------------------------------------------------------------|-----------------------------------|-------|-------------------------|--------|
|                                                                                                |                                                                   | DRAWN: .                          | J.LEE | DATE: <b>OCT. 06/09</b> |        |
|                                                                                                |                                                                   | CHECKED:                          |       | DATE:                   |        |
| EDAC INC                                                                                       | THESE DRAWINGS AND SPECIFICATIONS ARE THE PROPERTY OF EDAC INCAND | SCALE: NTS                        |       | SHEET 2                 | 2 OF 3 |
| TORONTO, ONTARIO                                                                               | SHALL NOT BE REPRODUCED, OR COPIED OR USED AS THE BASIS FOR THE   | DRAWING NUI                       | MBER  |                         | ISSUE  |
| CANADA  OR USED AS THE BASIS FOR THE MANUFACTURE OR SALE OF APPARA WITHOUT WRITTEN PERMISSION. |                                                                   | 842 Assembly                      |       | 1                       |        |