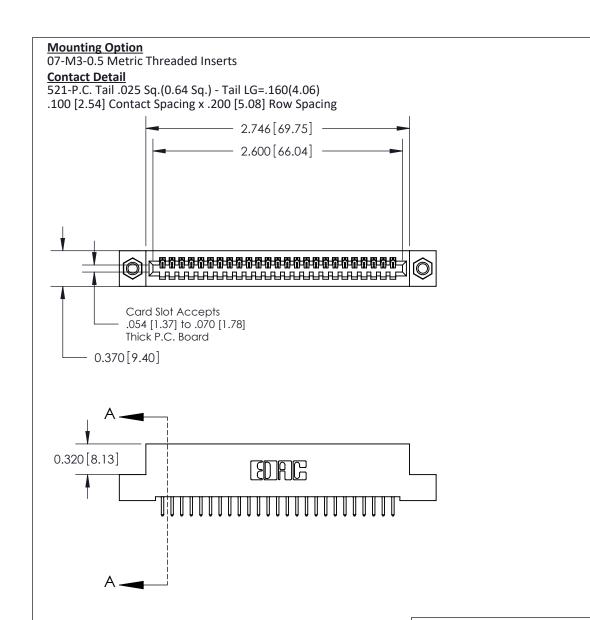

THIS IS A C.A.D. GENERATED DRAWING DO NOT MAKE MANUAL REVISIONS TO MASTER

ISSUE NUMBER

ORIGINAL

1

| 842/892 Series High Temp Card Edge Co<br>Mounting Options  | DRAWN: J.LEE DATE: OCT. 06/09  CHECKED: DATE: |
|------------------------------------------------------------|-----------------------------------------------|
| EDAC INC THESE DRAWINGS AND S                              |                                               |
|                                                            | DUCED,OR COPIED DRAWING NUMBER ISSUE          |
| YOUR CONNECTION TO QUALITY & SERVICE WITHOUT WRITTEN PERMI |                                               |