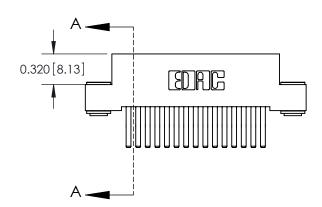

SECTION A-A

RAWING NUMBER ISSUE 842 Assembly 1

THIS IS A C.A.D. GENERATED DRAWING DO NOT MAKE MANUAL REVISIONS TO MASTER

ORIGINAL (1)

| 842/892 Series High Temp Card Edge Connector<br>Contact Bend Detail |                                                                   | ACAD REFERENCE NO. 842 ENG MASTER |             |                         |        |
|---------------------------------------------------------------------|-------------------------------------------------------------------|-----------------------------------|-------------|-------------------------|--------|
|                                                                     |                                                                   | DRAWN:                            | J.LEE       | DATE: <b>OCT. 06/09</b> |        |
|                                                                     |                                                                   | CHECKE                            | ):          | DATE:                   |        |
| EDAC INC                                                            | THESE DRAWINGS AND SPECIFICATIONS ARE THE PROPERTY OF EDAC INCAND | SCALE:                            | NTS         | SHEET :                 | 2 OF 3 |
| TORONTO, ONTARIO                                                    | SHALL NOT BE REPRODUCED, OR COPIED OR USED AS THE BASIS FOR THE   | DRAWING                           | NUMBER      |                         | ISSUE  |
| YOUR CONNECTION TO QUALITY & SERVICE                                | MANUFACTURE OR SALE OF APPARATUS WITHOUT WRITTEN PERMISSION.      | 8                                 | 42 Assembly |                         | 1      |