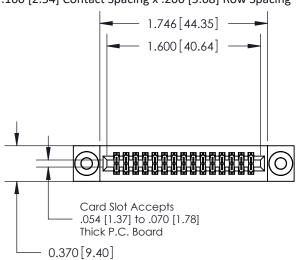

## **Contact Detail**

560-Extender Board Bend (Code 523 Contacts)

.100 [2.54] Contact Spacing x .200 [5.08] Row Spacing

**See Accompanying Pages for:** 

- Contact Bend Details
- Mounting Options

THIS IS A C.A.D. GENERATED DRAWING

ISSUE NUMBER

ORIGINAL

.240 [6.10] Point of Contact—

842/892 Series High Temp Card Edge Connector Part Number: 892-030-560-203

EDNG

EDAC INC TORONTO, ONTARIO CANADA

YOUR CONNECTION TO QUALITY & SERVICE WITH

THESE DRAWINGS AND SPECIFICATIONS
ARE THE PROPERTY OF EDAC INC.,AND
SHALL NOT BE REPRODUCED,OR COPIEL
OR USED AS THE BASIS FOR THE
MANUFACTURE OR SALE OF APPARATUS
WITHOILT WRITTEN PERMISSION