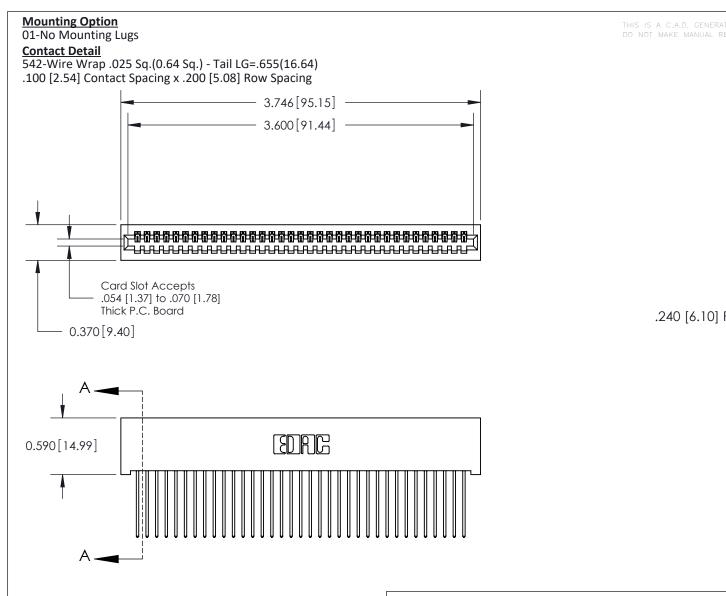

.240 [6.10] Point of Contact-

## **See Accompanying Pages for:**

- **Contact Bend Details**
- **Mounting Options**

| 842/892 Series High Temp Card Edge Connector |
|----------------------------------------------|
| Part Number: 892-035-542-101                 |