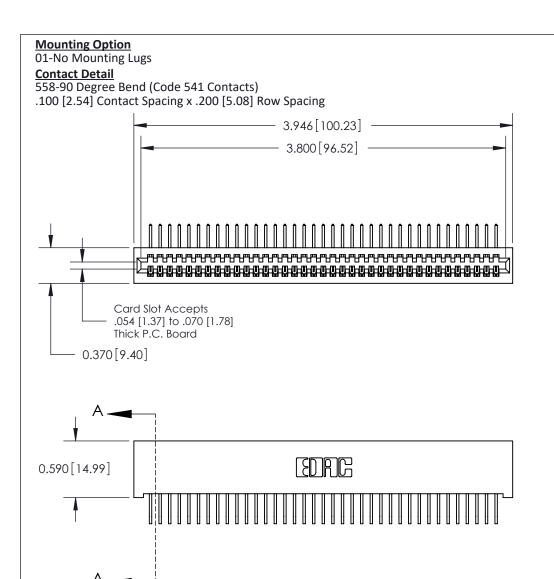

## **See Accompanying Pages for:**

- **Contact Bend Details**
- **Mounting Options**

THIS IS A C.A.D. GENERATED DRAWING DO NOT MAKE MANUAL REVISIONS TO MASTER

ORIGINAL (1)

| 842/892 Series High Temp Card Edge Connector<br>Contact Bend Detail |                                                                                                 | ACAD REFERENCE NO. 842 ENG MASTER |             |                  |        |
|---------------------------------------------------------------------|-------------------------------------------------------------------------------------------------|-----------------------------------|-------------|------------------|--------|
|                                                                     |                                                                                                 | DRAWN:                            | J.LEE       | DATE: OCT. 06/09 |        |
|                                                                     |                                                                                                 | CHECKED:                          |             | DATE:            |        |
| EDAC INC                                                            | THESE DRAWINGS AND SPECIFICATIONS ARE THE PROPERTY OF EDAC INCAND                               | SCALE:                            | NTS         | SHEET :          | 2 OF 3 |
| TORONTO, ONTARIO                                                    | SHALL NOT BE REPRODUCED,OR COPIED OR USED AS THE BASIS FOR THE MANUFACTURE OR SALE OF APPARATUS | DRAWING                           | NUMBER      |                  | ISSUE  |
| YOUR CONNECTION TO QUALITY & SERVICE                                |                                                                                                 | 8                                 | 42 Assembly |                  | 1      |