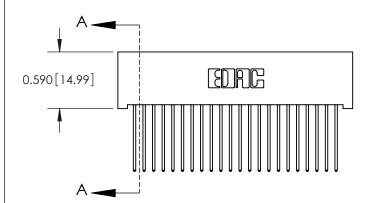

**SECTION A-A** 

842 Assembly

THIS IS A C.A.D. GENERATED DRAWING DO NOT MAKE MANUAL REVISIONS TO MASTER

ORIGINAL (1)

| 842/892 Series High Temp Card Edge Connector<br>Contact Bend Detail           |                                                                 | ACAD REFERENCE NO. 842 ENG MASTER |             |          |          |
|-------------------------------------------------------------------------------|-----------------------------------------------------------------|-----------------------------------|-------------|----------|----------|
|                                                                               |                                                                 | DRAWN:                            | J.LEE       | DATE: OC | T. 06/09 |
|                                                                               |                                                                 | CHECKED:                          |             | DATE:    |          |
| EDAC INC THESE DRAWINGS AND SPECIFICATIONS ARE THE PROPERTY OF EDAC INC., AND | SCALE:                                                          | NTS                               | SHEET :     | 2 OF 3   |          |
| TORONTO, ONTARIO                                                              | SHALL NOT BE REPRODUCED, OR COPIED OR USED AS THE BASIS FOR THE | DRAWING                           | NUMBER      |          | ISSUE    |
| YOUR CONNECTION TO QUALITY & SERVICE                                          | MANUFACTURE OR SALE OF APPARATUS                                |                                   | 42 Assembly |          | 1        |