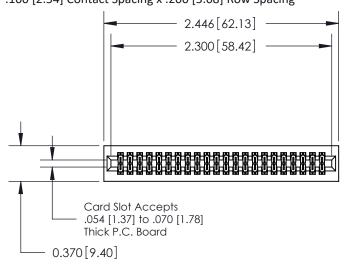

## **Contact Detail**

542-Wire Wrap .025 Sq.(0.64 Sq.) - Tail LG=.655(16.64) .100 [2.54] Contact Spacing x .200 [5.08] Row Spacing

**See Accompanying Pages for:** 

- **Contact Bend Details**
- **Mounting Options**

.240 [6.10] Point of Contact-

842/892 Series High Temp Card Edge Connector Part Number: 892-044-542-201

| ACAD REFERENCE NO. 842 ENG MAST |                  |  |
|---------------------------------|------------------|--|
| DRAWN: J.LEE                    | DATE: OCT. 06/09 |  |
| CHECKED:                        | DATE:            |  |
| SCALE: NTS                      | SHEET 1 OF 3     |  |
| DRAWING NUMBER                  | ISSUE            |  |