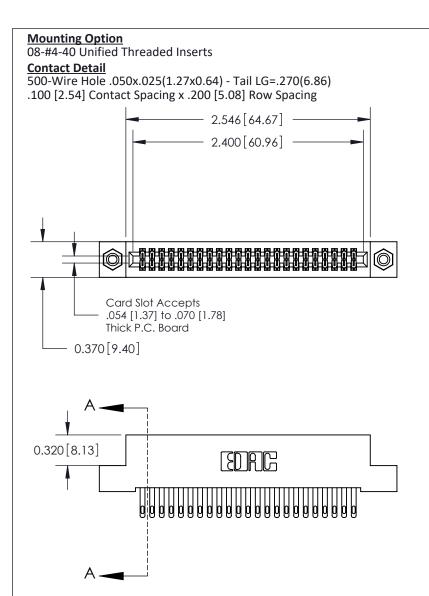

.240 [6.10] Point of Contact-

## **See Accompanying Pages for:**

- **Contact Bend Details**
- **Mounting Options**

842/892 Series High Temp Card Edge Connector Part Number: 892-046-500-208

| ACAD REFERENCE NO | 842 ENG MASTER   |  |  |
|-------------------|------------------|--|--|
| DRAWN: J.LEE      | DATE: OCT. 06/09 |  |  |
| CHECKED:          | DATE:            |  |  |
| SCALE: NTS        | SHEET 1 OF 3     |  |  |
| DRAWING NUMBER    | ISSUE            |  |  |

**SECTION A-A** 

842 Assembly

THIS IS A C.A.D. GENERATED DRAWING DO NOT MAKE MANUAL REVISIONS TO MASTER

ISSUE NUMBE

ORIGINAL

1

| 842/892 Series High Temp Card Edge Connector<br>Contact Bend Detail |                                                                   | ACAD REFERENCE NO. 842 ENG MASTER |          |                         |        |
|---------------------------------------------------------------------|-------------------------------------------------------------------|-----------------------------------|----------|-------------------------|--------|
|                                                                     |                                                                   | DRAWN: .                          | J.LEE    | DATE: <b>OCT.</b> 06/09 |        |
|                                                                     |                                                                   | CHECKED:                          |          | DATE:                   |        |
| EDAC INC                                                            | THESE DRAWINGS AND SPECIFICATIONS ARE THE PROPERTY OF EDAC INCAND | SCALE: NTS                        |          | SHEET 2                 | 2 OF 3 |
| TORONTO, ONTARIO                                                    | SHALL NOT BE REPRODUCED,OR COPIED OR USED AS THE BASIS FOR THE    | DRAWING NUI                       | MBER     |                         | ISSUE  |
| YOUR CONNECTION TO QUALITY & SERVICE                                | MANUFACTURE OR SALE OF APPARATUS WITHOUT WRITTEN PERMISSION.      | 842 A                             | Assembly |                         | 1      |