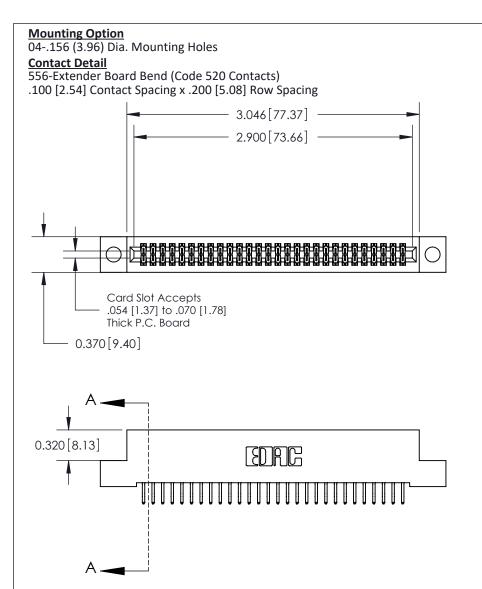

See Accompanying Pages for:

- Contact Bend Details
- Mounting Options

THIS IS A C.A.D. GENERATED DRAWING DO NOT MAKE MANUAL REVISIONS TO MASTER

ORIGINAL (1)

| 842/892 Series High Temp Card Edge Connector<br>Contact Bend Detail |                                                                                                 | ACAD REFERENCE NO. 842 ENG MASTER |             |                  |        |
|---------------------------------------------------------------------|-------------------------------------------------------------------------------------------------|-----------------------------------|-------------|------------------|--------|
|                                                                     |                                                                                                 | DRAWN:                            | J.LEE       | DATE: OCT. 06/09 |        |
|                                                                     |                                                                                                 | CHECKED:                          |             | DATE:            |        |
| EDAC INC                                                            | THESE DRAWINGS AND SPECIFICATIONS ARE THE PROPERTY OF EDAC INCAND                               | SCALE:                            | NTS         | SHEET :          | 2 OF 3 |
| TORONTO, ONTARIO                                                    | SHALL NOT BE REPRODUCED,OR COPIED OR USED AS THE BASIS FOR THE MANUFACTURE OR SALE OF APPARATUS | DRAWING                           | NUMBER      |                  | ISSUE  |
| YOUR CONNECTION TO QUALITY & SERVICE                                |                                                                                                 | 8                                 | 42 Assembly |                  | 1      |