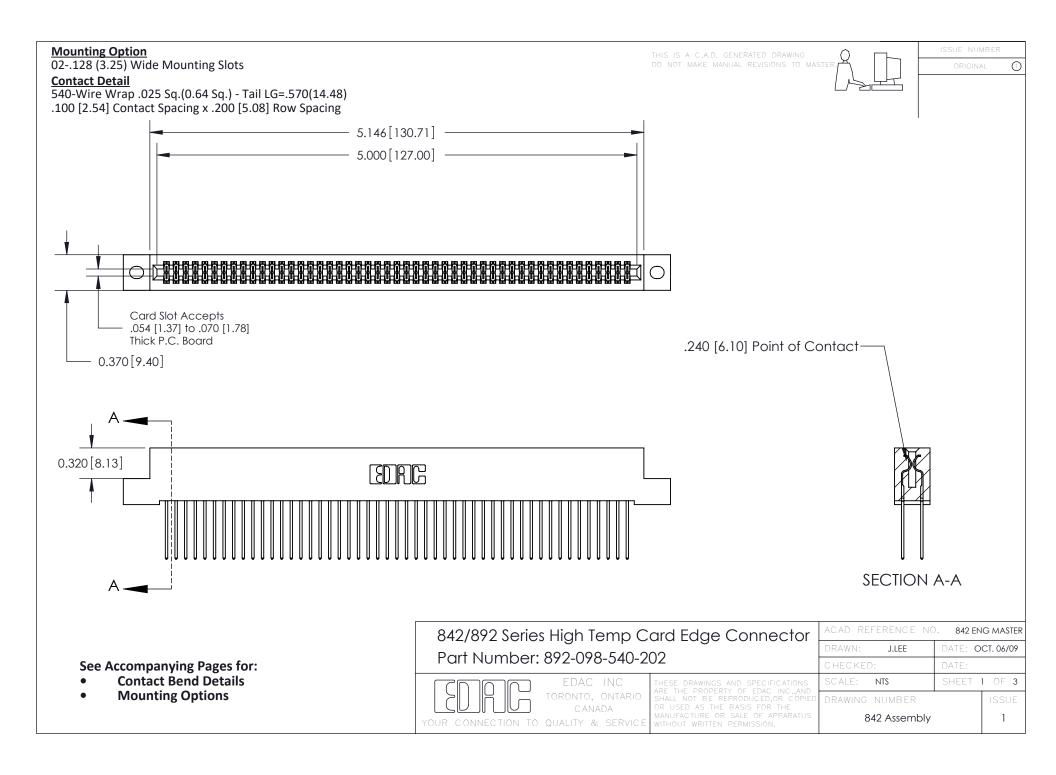

THIS IS A C.A.D. GENERATED DRAWING DO NOT MAKE MANUAL REVISIONS TO MASTER

ORIGINAL (1)



| 842/892 Series High Temp Card Edge Connector<br>Contact Bend Detail |                                                                                                 | ACAD REFERENCE NO. 842 ENG MASTER |             |                  |        |
|---------------------------------------------------------------------|-------------------------------------------------------------------------------------------------|-----------------------------------|-------------|------------------|--------|
|                                                                     |                                                                                                 | DRAWN:                            | J.LEE