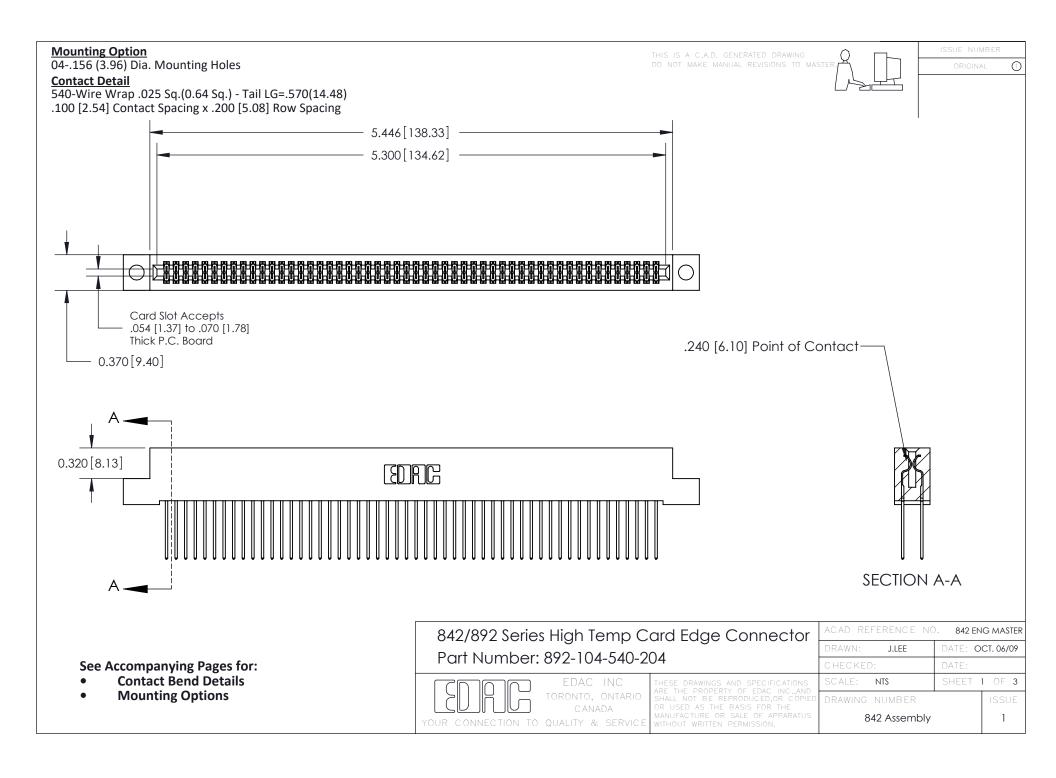

THIS IS A C.A.D. GENERATED DRAWING DO NOT MAKE MANUAL REVISIONS TO MASTER

ORIGINAL (1)



| 842/892 Series High Temp Card Edge Connector<br>Contact Bend Detail |                                                                                                  | ACAD REFERENCE NO. 842 ENG MASTER |             |                  |        |
|---------------------------------------------------------------------|--------------------------------------------------------------------------------------------------|-----------------------------------|-------------|------------------|--------|
|                                                                     |                                                                                                  | DRAWN:                            | J.