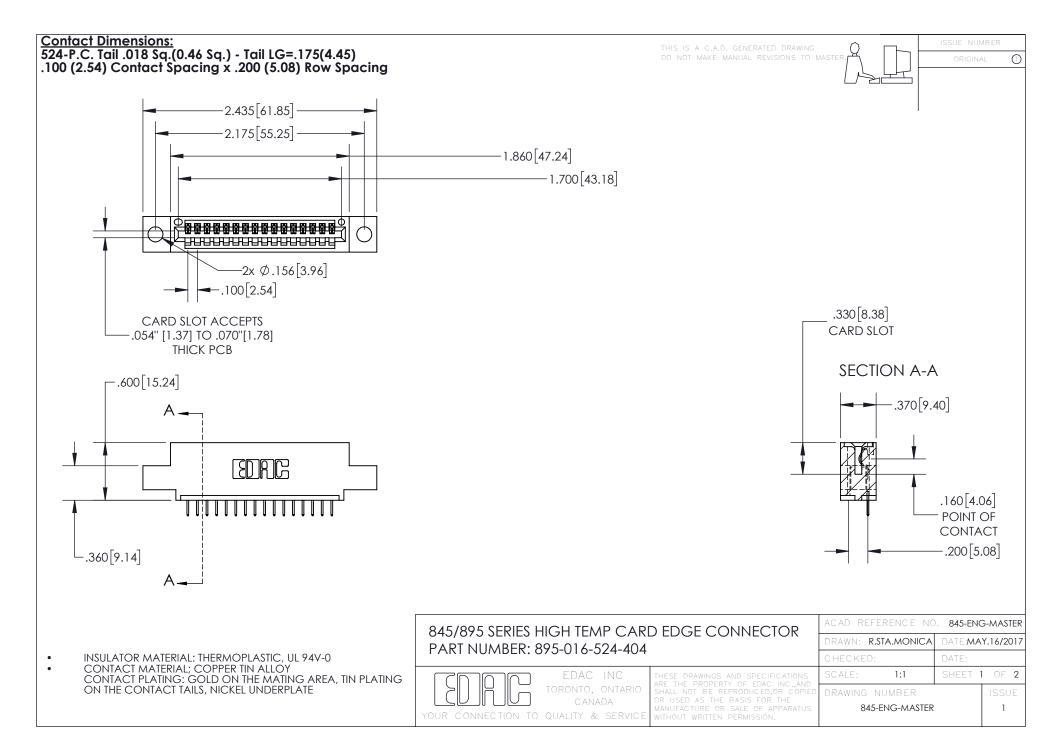

INSULATOR MATERIAL: THERMOPLASTIC POLYESTER, UL 94V-0 DAP MATERIAL AVAILABLE UPON REQUEST

**Contact Code 558** 

CONTACT MATERIAL; COPPER ALLOY CONTACT PLATING: GOLD ON THE MATING AREA, TIN PLATING ON THE CONTACT TAILS, NICKEL UNDERPLATE

## 845/895 SERIES HIGH TEMP CARD EDGE CONNECTOR CONTACT CODE 555,556,558,559,560 DIMENSIONS

YOUR CONNECTION TO QUALITY & SERVICE

Contact Code 559

|   | ACAD REFERENCE NO. 845-ENG-MASTER |                  |  |
|---|-----------------------------------|------------------|--|
|   | DRAWN: R.STA.MONICA               | DATE:MAY.16/2017 |  |
|   | CHECKED:                          | DATE:            |  |
|   | SCALE: 1:1                        | SHEET 2 OF 2     |  |
| D | DRAWING NUMBER                    | ISSUE            |  |